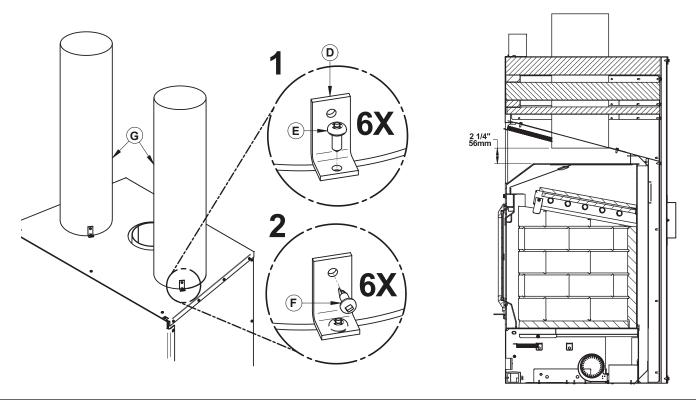

## TABLE OF CONTENTS

| PART                                            | A - OPERATION AND MAINTENANCE                                                                                                                                                |
|-------------------------------------------------|------------------------------------------------------------------------------------------------------------------------------------------------------------------------------|
| 1. Sa                                           | afety Information7                                                                                                                                                           |
| 2. Ge<br>2.1<br>2.2<br>2.3<br>2.4<br>2.5<br>2.6 | afety Information7eneral Information8Performances8Specifications9Dimensions10Materials13Zone Heating13Emissions and Efficiency14Idel14Tree Species14Log Length15Piece Size15 |
| 3.4                                             | Compressed Wood Logs15                                                                                                                                                       |
| 3.5                                             | Drying Time                                                                                                                                                                  |
| -                                               | perating the Fireplace                                                                                                                                                       |
| 4.1<br>4.2                                      | Using a Firescreen                                                                                                                                                           |
| 5. Bu                                           | urning Wood Efficiently                                                                                                                                                      |
| 5.1<br>5.2<br>5.3<br>5.4<br>5.5<br>5.6<br>5.7   | First Use.18Lighting Fires18Combustion Cycles19Rekindling a Fire.20Removing Ashes20Air Intake Control21Fire Types21                                                          |
| 6. Ma                                           | aintenance                                                                                                                                                                   |
| 6.1<br>6.2<br>6.3<br>6.4<br>6.5                 | Cleaning and Painting23Refractory Material and Baffle23Glass Door24Door26Exhaust System27                                                                                    |
| PART                                            | B – INSTALLATION                                                                                                                                                             |
| <b>7. Sa</b><br>7.1<br>7.2                      | afety Information and Standards                                                                                                                                              |
| 8. Fi                                           | replace Installation                                                                                                                                                         |
| 8.1<br>8.2<br>8.3<br>8.4<br>8.5<br>8.6          | Standoff Installation.30Optional Carrying Handles.30Location.31Clearances to Combustibles.31Framing Construction.31Hearth Extension Construction.35                          |

Installation and Operation Manual - HE325

| 8.7   |                                                               |    |
|-------|---------------------------------------------------------------|----|
| 8.8   | Non-Combustible Shelf Installation                            | 40 |
| 9. Th | e Venting System                                              | 40 |
| 9.1   | Location                                                      | 40 |
| 9.2   | Supply of Combustion Air                                      |    |
| 9.3   | Chimney Installation                                          |    |
| 9.4   | Angled Wall Pass-Thru Installation                            |    |
| 9.5   | Chimney Support Installation                                  |    |
| 9.6   | Approved Chimneys                                             |    |
| Appe  | ndix 1: Faceplate Installation                                | 50 |
| Appei | ndix 2: Optional Fresh Air Intake Installation                | 51 |
| Appei | ndix 3: Optional traditional Hot Air Gravity Kit Installation | 54 |
| Appei | ndix 4: Optional Forced Air Kit Installation                  | 57 |
| Appei | ndix 5: Optional Firescreen Installation                      | 58 |
| Appei | ndix 6: Refractory Panels Removal                             | 59 |
| Appei | ndix 7: Secondary Air Tubes and Baffle Installation           | 60 |
| Appei | ndix 8: Blower Replacement                                    | 61 |
| Appei | ndix 9: Exploded Diagram and Parts List                       | 53 |
|       |                                                               |    |