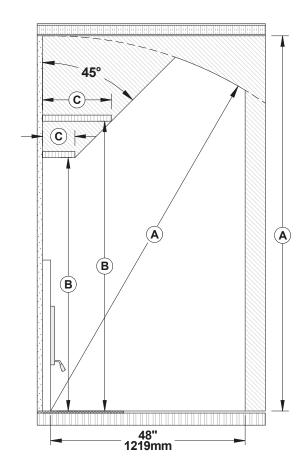

> Information as reported by manufacturers and other resources

<sup>&</sup>lt;sup>18</sup> Horizontal still air can't be «stack» to accumulate R-values; each layer must be separated with another non-combustible material.

#### Facing 8.7

Non-combustible finishing materials such as brick or ceramic can be glued to the facade of the fireplace. Do not put a seal between the faceplate and the finishing material to facilitate the removal of the faceplate if necessary.



# 8.8 Non-Combustible Shelf Installation

| POSITIONING AND DEPTH<br>OF THE SHELF |                      |  |  |
|---------------------------------------|----------------------|--|--|
| В                                     | C                    |  |  |
| 48" (1,21 m)                          | 12" or less (305 mm) |  |  |



# 9. The Venting System

The venting system, acts as the engine that drives the wood-heating system. Even the best fireplace will not function safely and efficiently as intended if it is not connected to a suitable chimney. The heat in the flue gases that pass from the fireplace into the chimney is not waste heat. This heat is what the chimney uses to make the draft that draws in combustion air, keeps smoke inside the fireplace and safely vents exhaust to outside. Heat in the flue gas can be seen as the fuel the chimney uses to make draft.

### 9.1 Location

The location of the chimney is crucial for the proper functioning of the appliance. The chimney should be installed within the house rather than up an outside wall and should rise straight up through the tallest part of the house. Th