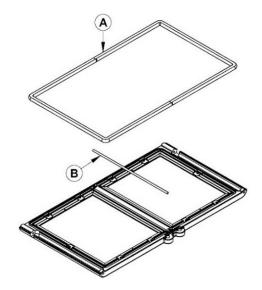

the gasket is important to getting a good seal.

Place the doors face-down on something soft like a cushion of rags or piece of carpet. Remove the old gaskets from the door by pulling and prying it out with an old screw driver. Then use the screwdriver to scrape the old gasket adhesive from the door. Now run a 1/4" (6 mm) bead of high temperature silicone in the door frame gasket groove of the door gasket. Starting from the middle of the hinge side, press the gasket into the groove. Do not stretch the gasket as you place it. Leave the gasket about 1/2" long when you cut it and press the end into the groove. Tuck any loose fibres under the gasket and into the silicone. Do the same for center door gaskets. Repeat for the other door. Close the door and do not use the fireplace for 24 hours.



| Location           | Length      | Dimension                       |
|--------------------|-------------|---------------------------------|
| On each door frame | 38" (96 cm) | Round 5/8" (16 mm)              |
| Center door gasket | 14" (36 cm) | Round 1/4" (6 mm) self-adhesive |

#### 6.5 Exhaust System

Wood smoke can condense inside the chimney, forming an inflammable deposit called creosote. If creosote builds up in the system, it can ignite when a hot fire is burned in the insert. A very hot fire can progress to the top of the chimney. Severe chimney fires can damage even the best chimneys. Smouldering, smoky fires can quickly cause a thick layer of creosote to form. When the insert is operated properly, the exhaust from the chimney is mostly clear and creosote builds up more slo