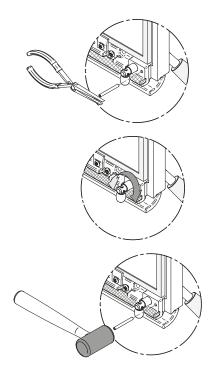

seal. The tightness of the door seal can be verified by closing and latching the door on a strip of paper. The test must be performed all around the door. If the paper slips out easily anywhere, either adjust the door or replace the gasket.

At the end of each heating season it is recommended to add a high temperature graphite paste on the threads of the door handles. This paste will protect the threads from rust and prevent dust accumulation that can prevent the handles from rotating freely.

#### 6.4.1 Adjustment

The door seal may be improved with a simple latch mechanism adjustment on the right door:

- 1. Remove the split pin by pulling and turning it using pliers.
- 2. Turn the handle one counterclockwise turn to increase pressure.
- 3. Reinstall the split pin with a small hammer.



#### 6.4.2 Gasket

Use the correct replacement gasket: (A) for the doors and (B) for the doors junction. Both can be purchased from your retailer. The diameter and density of the gasket is important to getting a good seal.

Place the doors face-down on something soft like a cushion of rags or piece of carpet. Remove the old gaskets from the door by pulling and prying it out with an old screw driver. Then use the screwdriver to scrape the old gasket adhesive from the door. Now run a 1/4" (6 mm) bead of high temperature silicone in the door frame gasket groove of the door gasket. Starting from the middle of the hinge side, press the gasket into the groove. Do not stretch the gasket as you place it. Leave the gasket about 1/2" long when you cut it and press the end into the groove. Tuck any