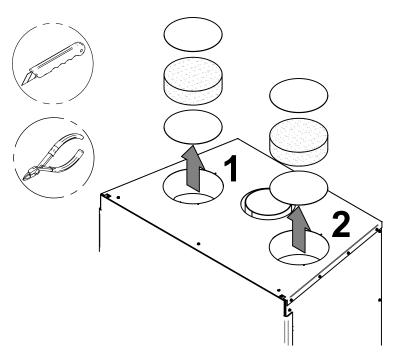

Installation and Operation Manual - HE325

| 8.7   |                                                               |    |
|-------|---------------------------------------------------------------|----|
| 8.8   | Non-Combustible Shelf Installation                            | 40 |
| 9. Th | e Venting System                                              | 40 |
| 9.1   | Location                                                      | 40 |
| 9.2   | Supply of Combustion Air                                      |    |
| 9.3   | Chimney Installation                                          |    |
| 9.4   | Angled Wall Pass-Thru Installation                            |    |
| 9.5   | Chimney Support Installation                                  |    |
| 9.6   | Approved Chimneys                                             |    |
| Appe  | ndix 1: Faceplate Installation                                | 50 |
| Appei | ndix 2: Optional Fresh Air Intake Installation                | 51 |
| Appei | ndix 3: Optional traditional Hot Air Gravity Kit Installation | 54 |
| Appei | ndix 4: Optional Forced Air Kit Installation                  | 57 |
| Appei | ndix 5: Optional Firescreen Installation                      | 58 |
| Appei | ndix 6: Refractory Panels Removal                             | 59 |
| Appei | ndix 7: Secondary Air Tubes and Baffle Installation           | 60 |
| Appei | ndix 8: Blower Replacement                                    | 61 |
| Appei | ndix 9: Exploded Diagram and Parts List                       | 53 |
|       |                                                               |    |