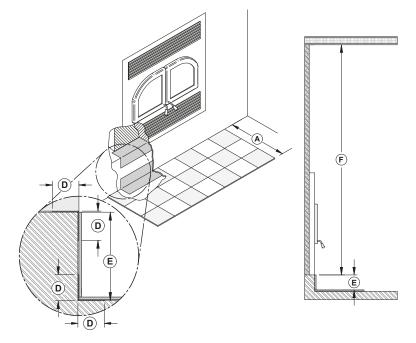

ace and the ceiling must be respected.

The minimum floor height under the fireplace should match (or exceed) the height of noncombustible materials used for floor protection.



When the fireplace is installed on a raised base of 4" or less **(E)**, a noncombustible floor protection of at least 16" **(A)** with an R factor of 1.00 must be installed in front of the fireplace.

The joint between the floor protection and the fireplace must be protected over the entire width of the floor protection by a folded and continuous metal sheet (**D** = min 2" [51 mm]) (not supplied). It is recommended to make the sheet metal in one piece.

A clearance of 80" (2.03 m) (F) between the base of the fireplace and the ceiling must be respected.

8.6.3 Option #3 - Raised Base Installation of More Than 4"



When the fireplace is installed on a raised base of more than 4" **(E)**, a non-combustible floor protection of at least 16" **(A)** with no R factor must be installed in front of the fireplace.

The upper and lower angle, for the full width of the floor protection, must be protected by 2" horizontally and vertically by a folded and continuous metal sheet (D = 2" [51 mm]) (not supplied). The sheet metal does not have to cover the rest of the wall between the base of the fireplace and the floor. A clearance of 80" (2.03 m) (F) between the base of the fireplace and the ceiling must be respected.

### 8.6.4 Floor Protection

| OPTION | INSTALLATION TYPE           | R FACTOR<br>REQUIRED | А               | В                 | C              |
|--------|-----------------------------|---------