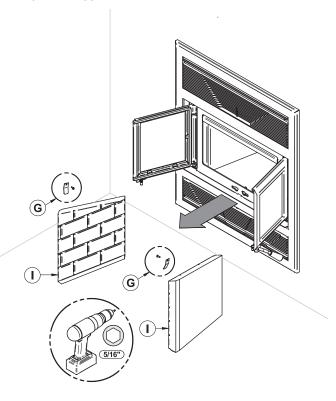

ore details, refer to the installation manual supplied with the firescreen.

### Warning: Never leave the fireplace unattended while in use with the firescreen.

1. Open the doors.

2. Hold the firescreen and bring it close to the door opening.

- 3. Lean the upper part of the firescreen against the top door opening making sure to insert the top firescreen bracket behind the primary air deflector.
- 4. Lift the firescreen upwards and push the bottom part towards the fireplace then let the firescreen rest on the bottom of the door opening.





# APPENDIX 6: REFRACTORY PANELS REMOVAL

1. Using a ratchet and a Torx (T-30) bit , unscrew the two screws (D) holding the andiron (C).



2. Using a power driver, remove the refractory panel brackets **(G)** and the side refractory panels **(I)**.



3. Remove the back refractory panel (F).



# APPENDIX 7: SECONDARY AIR TUBES AND BAFFLE INSTALLATION

1. Starting with the rear tube, lean and insert the right end of the secondary air tube into the rear right channel hole. Then lift and insert the left end of the tube into the rear left channel.



- Align the notch in the left end of the tube with the key of the left air channel hole. Using a «Wise grip» hold the tube and lock it in place by turning the tube as shown. Make sure the notch reaches the end of the key way.
- 3. Repeat for center back tube.
- 4. Put the baffle in place.
- 5. Repeat steps 1 and 2 for the two front tubes.
- 6. To remove the tubes use the above steps in reverse order.

Note that secondary air tubes (A) can be replaced without removing the baffle board (B).