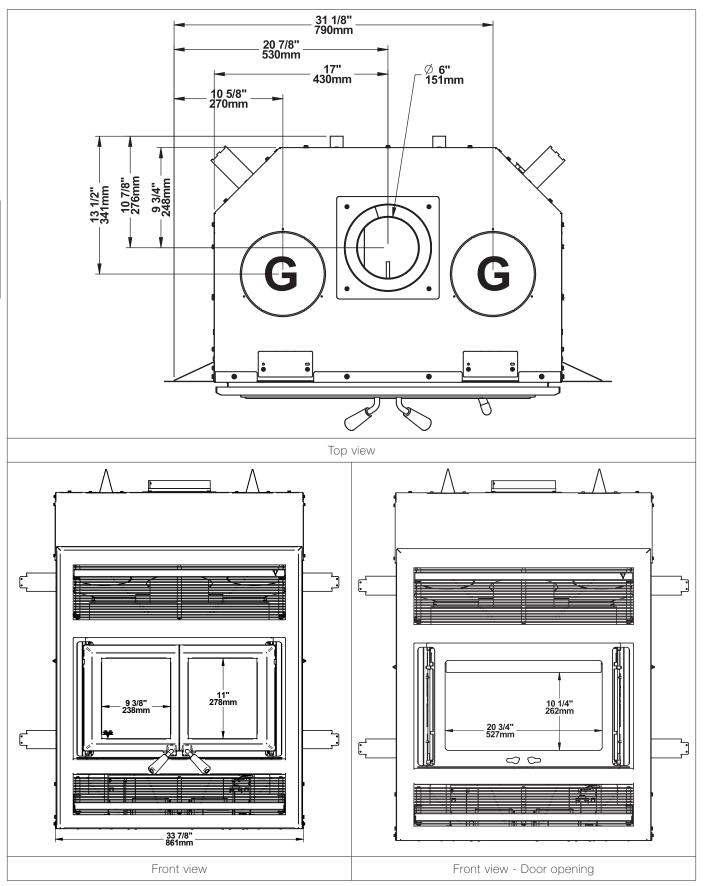

## TABLE OF CONTENTS

| PART                                            | A - OPERATION AND MAINTENANCE                                                                                                                                                |
|-------------------------------------------------|------------------------------------------------------------------------------------------------------------------------------------------------------------------------------|
| 1. Sa                                           | afety Information7                                                                                                                                                           |
| 2. Ge<br>2.1<br>2.2<br>2.3<br>2.4<br>2.5<br>2.6 | afety Information7eneral Information8Performances8Specifications9Dimensions10Materials13Zone Heating13Emissions and Efficiency14Idel14Tree Species14Log Length15Piece Size15 |
| 3.4                                             | Compressed Wood Logs15                                                                                                                                                       |
| 3.5                                             | Drying Time                                                                                                                                                                  |
| -                                               | perating the Fireplace                                                                                                                                                       |
| 4.1<br>4.2                                      | Using a Firescreen                                                                                                                                                           |
| 5. Bu                                           | urning Wood Efficiently                                                                                                                                                      |
| 5.1<br>5.2<br>5.3<br>5.4<br>5.5<br>5.6<br>5.7   | First Use.18Lighting Fires18Combustion Cycles19Rekindling a Fire.20Removing Ashes20Air Intake Control21Fire Types21                                                          |
| 6. Ma                                           | aintenance                                                                                                                                                                   |
| 6.1<br>6.2<br>6.3<br>6.4<br>6.5                 | Cleaning and Painting23Refractory Material and Baffle23Glass Door24Door26Exhaust System27                                                                                    |
| PART                                            | B – INSTALLATION                                                                                                                                                             |
| <b>7. Sa</b><br>7.1<br>7.2                      | afety Information and Standards                                                                                                                                              |
| 8. Fi                                           | replace Installation                                                                                                                                                         |
| 8.1<br>8.2<br>8.3<br>8.4<br>8.5<br>8.6          | Standoff Installation.30Optional Carrying Handles.30Location.31Clearances to Combustibles.31Framing Construction.31Hearth Extension Construction.35                          |