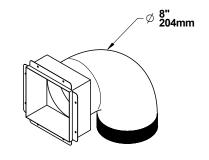

Installation and Operation Manual - HE325

| 8.7   |                                                               |    |
|-------|---------------------------------------------------------------|----|
| 8.8   | Non-Combustible Shelf Installation                            | 40 |
| 9. Th | e Venting System                                              | 40 |
| 9.1   | Location                                                      | 40 |
| 9.2   | Supply of Combustion Air                                      |    |
| 9.3   | Chimney Installation                                          |    |
| 9.4   | Angled Wall Pass-Thru Installation                            |    |
| 9.5   | Chimney Support Installation                                  |    |
| 9.6   | Approved Chimneys                                             |    |
| Appe  | ndix 1: Faceplate Installation                                | 50 |
| Appei | ndix 2: Optional Fresh Air Intake Installation                | 51 |
| Appei | ndix 3: Optional traditional Hot Air Gravity Kit Installation | 54 |
| Appei | ndix 4: Optional Forced Air Kit Installation                  | 57 |
| Appei | ndix 5: Optional Firescreen Installation                      | 58 |
| Appei | ndix 6: Refractory Panels Removal                             | 59 |
| Appei | ndix 7: Secondary Air Tubes and Baffle Installation           | 60 |
| Appei | ndix 8: Blower Replacement                                    | 61 |
| Appei | ndix 9: Exploded Diagram and Parts List                       | 53 |
|       |                                                               |    |