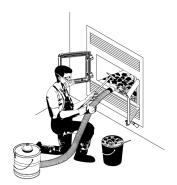

necessary in mild weather even though monthly cleaning may be enough in the coldest months. Contact your local municipal or provincial fire authority for information on how to handle a chimney fire. Have a clearly understood plan to handle a chimney fire.

#### 6.5.2 Sweeping the Chimney

Chimney sweeping can be a difficult and dangerous job. People with no chimney sweeping experience will often prefer to hire a professional chimney sweep to inspect and clean the system for the first time. After seeing the cleaning process, some will choose to do it themselves. The chimney should be checked regularly for creosote buildup. Inspection and cleaning of the chimney can be facilitated by removing the baffle. See <u>«Appendix 7: Secondary Air Tubes and Baffle Installation»</u> for more details.



#### 6.5.3 Chimney Fire

Regular chimney maintenance and inspection can prevent chimney fires. If you have a chimney fire, follow these steps:

- 1. Close the fireplace doors and the air intake control;
- 2. Alert the occupants of the house of the possible danger;
- 3. If you require assistance, alert the fire department;
- 4. If possible, use a dry chemical fire extinguisher, baking soda or sand to control the fire. *Do not use water* as it may cause a dangerous steam explosion;

Do not use the fireplace again until the fireplace and its chimney have been inspected by a qualified chimney sweep or a fire department inspector.

## PART B – INSTALLATION

Install the fireplace only as described in these instructions and using only the following fireplace components and chimney components fr