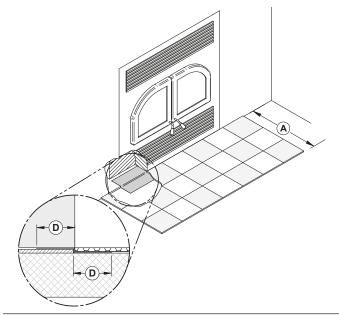

#### 8.6 Hearth Extension Construction

This fireplace can be installed directly on the floor or on a raised base, combustible or not. The installation can be done according to one of the following options :

| OPTION | INSTALLATION TYPE           | R FACTOR<br>REQUIRED | NON-COMBUSTIBLE FLOOR<br>PROTECTION DEPTH |
|--------|-----------------------------|----------------------|-------------------------------------------|
| #1     | On floor level              | Yes (1.00)           | 16" (406 mm)                              |
| #2     | Raised base of 4" or less   | Yes (1.00)           | 16" (406 mm)                              |
| #3     | Raised base of more than 4" | No                   | 16" (406 mm)                              |

#### 8.6.1 Option #1 - Floor Level Installation



When the fireplace is installed directly on the floor, a non-combustible floor protection of at least 16" (A) with an R factor of 1.00 must be installed in front of the fireplace.

The joint between the floor protection and the fireplace must be protected over the entire width of the floor protection by a folded and continuous metal sheet (**D** = min 2" [51 mm]) (not supplied).

A clearance of 80" (2.03 m) between the base of the fireplace and the ceiling must be respected.

The minimum floor height under the fireplace should match (or exceed) the height of noncombustible materials used for floor protection.



When the fireplace is installed on a raised base of 4" or less **(E)**, a noncombustible floor protection of at least 16" **(A)** with an R factor of 1.00 must be installed in fr