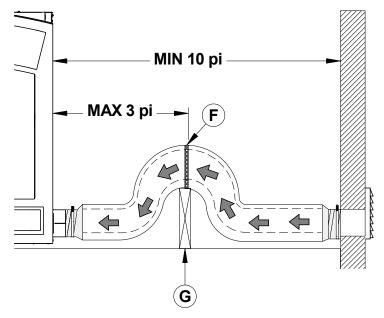

uminum tape around the joint between the duct and adapter to make the connection airtight. Carefully replace the insulation and plastic wrap on the duct. Secure the plastic with aluminum tape.



4. To complete the installation, make a hole of 1/4" to 1/2" (6 mm to 13 mm) bigger than the duct diameter on the outside wall of the house at the chosen location. From outside, place the outside wall register in the hole (open side down) and fasten the register to the wall, with screws.

Use the required length for the installation while respecting the maximum length of 30' (9 m). To avoid condensation, it is recommended to use an insulated duct long enough and containing a «P-Trap» loop. This configuration can be done inside the chase, but must at all times maintain clearances to combustibles.



It is strongly recommended to install a mechanical shutter that closes the outside air inlet when the fireplace is not in use.

# APPENDIX 3: OPTIONAL TRADITIONAL HOT AIR GRAVITY KIT INSTALLATION

The kit includes:

- 2 hot air outlets (grilles (A) and frames (B));
- 2 90° elbows (C);
- 6 steel brackets (D) with fastening screws
   (E) and self-tapping screws (F)

Parts not included in the kit:

- 8" rigid ducting (G), 26 ga, galvanized steel.



#### Dimensions of hot air outlet frame with elbow





### Dimensions of hot air outlet decorative grille with elbow



# Installation rules and advice

- The minimum height of the hot air duct is 68" (1.7 m). It must be measured from the base of the fireplace to the top of the hot air outlets.
- Do not connect the hot air ducts to a central he