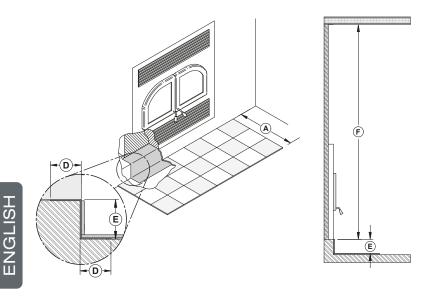

|
| #3     | Raised base of more than 4" | No                   | 16" (406 mm)                              |

#### 8.6.1 Option #1 - Floor Level Installation



When the fireplace is installed directly on the floor, a non-combustible floor protection of at least 16" (A) with an R factor of 1.00 must be installed in front of the fireplace.

The joint between the floor protection and the fireplace must be protected over the entire width of the floor protection by a folded and continuous metal sheet (**D** = min 2" [51 mm]) (not supplied).

A clearance of 80" (2.03 m) between the base of the fireplace and the ceiling must be respected.

The minimum floor height under the fireplace should match (or exceed) the height of noncombustible materials used for floor protection.



When the fireplace is installed on a raised base of 4" or less **(E)**, a noncombustible floor protection of at least 16" **(A)** with an R factor of 1.00 must be installed in front of the fireplace.

The joint between the floor protection and the fireplace must be protected over the entire width of the floor protection by a folded and continuous metal sheet (**D** = min 2" [51 mm]) (not supplied). It is recommended to make the sheet metal in one piece.

A clearance of 80" (2.03 m) (F) between the base of the fireplace and the ceiling must be respected.

8.6.3 Option #3 - Raised Base Installation of More Than 4"



When the fireplace is installed on a raised base of more than 4" **(E)**, a non-combustible floor protection of at least 16" **(A)** with no R factor must be installed in fron