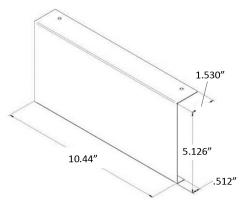

----|-----------------------------------------------|-----------------------------------------------------------------------------------------|
| Olympia Chimney /<br>SBI Venting Division | <ul> <li>Ventilated roof flashing.</li> </ul> | 1" Solid Pack: Ventis, Nexvent,<br>Champion Chimney System,<br>Rockford Chimney Systems |
| DuraVent                                  | <ul> <li>Ventilated roof flashing.</li> </ul> | 2" Solid Pack: Dura Plus HTC,<br>AC Triple Wall: Dura Plus                              |

### 9.6.1 Rafter protection

Rafter protectors, at the roof level, must be installed with this unit, if the chimney is enclosed at the attic level. Rafter protectors must be made of 22 ga or more galvanized steel and must have at least the dimension presented on the following diagram:



# APPENDIX 1: FACEPLATE INSTALLATION

A faceplate must be installed on this fireplace.

See the faceplate installation manual for more details.



# APPENDIX 2: OPTIONAL FRESH AIR INTAKE INSTALLATION

Follow the instructions below for connecting the fireplace to a fresh air intake:

- The insulated flexible pipe (D) should be of sufficient length (at least 10') and of a configuration to prevent condensation.
- The outside wall register (E) must not be installed:
  - More than 50% of the total height of the chimney;
  - At more than 10' (3 m) above the base of the fireplace;
  - More than 3' (0.9 m) below the base of the fireplace.
- The fresh air must come from outside the house. The air intake should not take air in the attic, basement or garage.
- The duct and the air intake can be ins