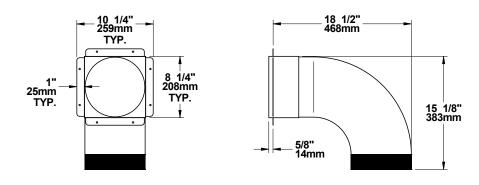

ngth for the installation while respecting the maximum length of 30' (9 m). To avoid condensation, it is recommended to use an insulated duct long enough and containing a «P-Trap» loop. This configuration can be done inside the chase, but must at all times maintain clearances to combustibles.



It is strongly recommended to install a mechanical shutter that closes the outside air inlet when the fireplace is not in use.

# APPENDIX 3: OPTIONAL TRADITIONAL HOT AIR GRAVITY KIT INSTALLATION

The kit includes:

- 2 hot air outlets (grilles (A) and frames (B));
- 2 90° elbows (C);
- 6 steel brackets (D) with fastening screws
   (E) and self-tapping screws (F)

Parts not included in the kit:

- 8" rigid ducting (G), 26 ga, galvanized steel.



#### Dimensions of hot air outlet frame with elbow





### Dimensions of hot air outlet decorative grille with elbow



# Installation rules and advice

- The minimum height of the hot air duct is 68" (1.7 m). It must be measured from the base of the fireplace to the top of the hot air outlets.
- Do not connect the hot air ducts to a central heating system. The malfunction of the heating system would overheat the fireplace.
- Do not use insulated flexible ducts as they may overheat.
- Do not use «T» fittings or anything other than those listed below.
- All ducts must be placed vertically or horizontally. Never route the ducting downwards.
- The flaps of the hot air outlet grills must point down to prevent overheating of the adjacent ceilings.
- Always install both hot air outlet grilles when the hot air gravity kit is installed.
- The hot