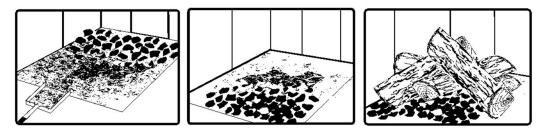

load may vary depending on the amount of heat required.

Burning in cycles means the loading door does not need to be opened while the wood is flaming. This is an advantage since it is preventing smoke leaking from the heater when the door is opened as a full fire is burning. This is especially true if the chimney is on the outside wall of the house.

ENGLISH

If the door must be opened while the fire is flaming, fully open air control for a few minutes then open the door slowly.

#### 5.4 Rekindling a Fire

When the temperature of the room is lower and all that remains is embers, it is time to reload. Remove excess ash from the front of the firebox and bring the ashes forward. Place a new load of wood on, and at the back of the embers. Open the air control completely and close the door.



Raking the coals is useful for two reasons. First, it brings them near where most of the combustion air enters the firebox. This will ignite the new load quickly. Secondly, the charcoal will not be smothered by the new load of wood. When the embers are simply spread inside the combustion chamber, the new load smoulder for a long time before igniting.

Close the air control only when the firebox is full of bright turbulent flames, the wood is charred, and its edges are glowing.

#### The heater should not be left unattended during ignition and the fire should not burn at full intensity for more than a few minutes.

When lighting a new load, the appliance produces a heat surge. This heat surge is pleasant when the room temperature is cool but can be unpleasant when the room is already warm