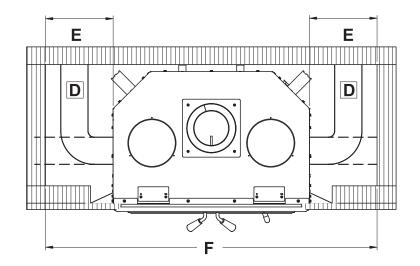

ing

## Framing dimensions should be used as a reference only

If a finishing material is installed inside the enclosure, its thickness must be added to the following measurements.

- Framing width 41 3/4" (100 mm)
- Framing height to the first header 49 1/8" (1248 mm)
- Framing depth 24 " (10 mm)
- Framing total height 80" (2032 mm)





If a finishing material is installed inside the enclosure, its thickness must be added to the following measurements.

- A : Fresh air intake duct<sup>14</sup> (Fresh air intake can be installed on the right, left or underneath).
- **B** : Distance between framing and side fireplace standoff 12" (305 mm)
- C : Framing width (Installation with centered fireplace) 60 <sup>3</sup>/<sub>4</sub>" (1543 mm)

#### 8.5.4 Framing with forced air kit<sup>15</sup>



If a finishing material is installed inside the enclosure, its thickness must be added to the following measurements.

- **D** : Forced air duct<sup>16</sup> (Duct can be installed on the left [recommended] **or** on the right).
- E : Distance between framing and side fireplace standoff 18" (457 mm)
- **F** : Framing width (Installation with centered fireplace) 72 <sup>3</sup>/<sub>4</sub>" (1848 mm)

<sup>&</sup>lt;sup>13</sup> Framing dimensions are for reference only. These measurements are recommended to prevent the ducts from being inside the standoff or have too tight duct curves. Smaller dimensions can be used depending on the size and type of duct as well as the configuration of the installation. <sup>14</sup> HVAC duct, as per ULC S110 or UL 181, class 0 or class 1, must withsta