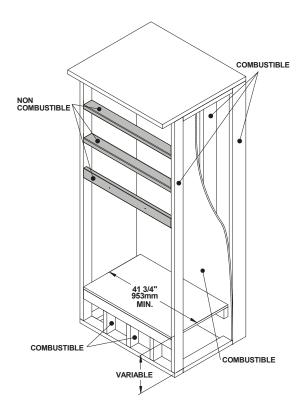

Safety tested according to ULC S610, UL 127 standards by an accredited laboratory.

US Environmental Protection Agency phase II certified wood fireplace compliant with 2020 cord wood standard.