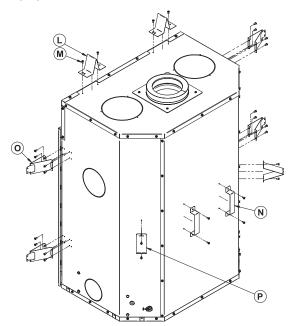

dian National Electrical Code» are to be followed in the absence of local code requirements. In the USA, the ANSI NFPA 211 «Standard for Chimneys, Fireplaces, Vents and Solid Fuel-Burning Appliances» and the ANSI NFPA 70 «National Electrical Code» are to be followed in the absence of local code requirements.

This fireplace is not approved for use with a so-called "positive flue connection" to the clay tile of a masonry chimney.

## 8. Fireplace Installation

#### 8.1 Standoff Installation

Before installing the fireplace, **it is mandatory to install the standoffs** on the top **(L)**, on the sides and **(O)** and **(P)** the back **(N)** of the fireplace. The standoffs can be found in the fireplace firebox and and the screws **(M)** to install them can be found in the fireplace manual.



#### 8.2 Optional Carrying Handles

To facilitate the transport of the fireplace, handles sold as an option may be used. They are installed on each side of the fireplace. Wearing gloves is strongly recommended when moving the fireplace.





#### 8.3 Location

The best location for the fireplace should consider the location of windows, doors, and circulation in the room. There must be enough space in front of the fireplace for the hearth extension and mantel and on the sides or back for the different heat distribution system, for the fresh air intake and for the chimney. Ideally, the chimney must be able to pass through the house without the need to cut floor joists or roof trusses.

### 8.4 Clearances to Combustibles

The clearances shown in this section have been determined by test acc