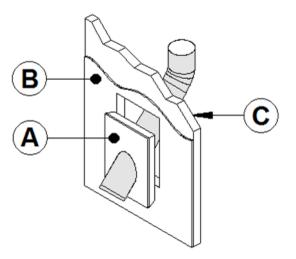

l Pass-Thru Installation

 $\mathbf{A}$ 

 $\mathbf{C}$ 

B

When passing through a combustible wall with the chimney at a 30° or 45° angle (Canada only), an angled wall pass-thru must be installed. Follow the chimney manufacturer's installation instructions.

In cold climate locations, it is recommended to use the insulated wall pass-thru to maintain the home's thermal barrier.

| Α | Wall pass-thru |
|---|----------------|
| В | Interior wall  |
| С | Exterior wall  |

# 9.5 Chimney Support Installation

### 9.5.1 Roof Support

The universal roof support can be used on:

- a roof to support the chimney;
- a floor, ceiling, or roof over an offset to support the chimney or;

Always follow the manufacturer's instructions for the maximum chimney height that can be supported by the support.





This support is used above a chimney offset. When the offset of the chimney pass through a wall, this support can be installed on the wall to support the chimney.



# 9.5.3 Offset chimney installation

ENGLISH

It is permitted to offset the chimney when installing provided that the following measures are always respected. For a **left or right deviation (A)** there must always be a distance of **11**" between the chimney and combustible materials. For a **forward deviation (C)** there must always be a distance of **4 3/4**" between chimney and combustible material and **rear deflection (B)**, there should be a 2" distance between the chimney and combustible materials. It is permitted to offset the chimney when installing the two elbows directly on the anchor plate.



For example, for