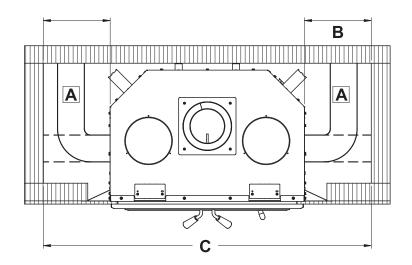

(15")

**G:** Distance between the framing and the first stud (3")

# WARNING : DO NOT FILL THE REQUIRED EMPTY SPACE INSIDE THE ENCLOSURE WITH INSULATION OR ANY OTHER MATERIAL.



The fireplace must not be in contact with any insulation or loose filling material. Inside the chase, around the fireplace, insulation should be covered with drywall panels or any other finishing material except where noncombustible material is required.

#### 8.5.2 Fireplace Framing

## Framing dimensions should be used as a reference only

If a finishing material is installed inside the enclosure, its thickness must be added to the following measurements.

- Framing width 41 3/4" (100 mm)
- Framing height to the first header 49 1/8" (1248 mm)
- Framing depth 24 " (10 mm)
- Framing total height 80" (2032 mm)





If a finishing material is installed inside the enclosure, its thickness must be added to the following measurements.

- A : Fresh air intake duct<sup>14</sup> (Fresh air intake can be installed on the right, left or underneath).
- **B** : Distance between framing and side fireplace standoff 12" (305 mm)
- C : Framing width (Installation with centered fireplace) 60 <sup>3</sup>/<sub>4</sub>" (1543 mm)

#### 8.5.4 Framing with forced air kit<sup>15</sup>



If a finishing material is installed inside the enclosure, its thickness must be added to the following measurements.

- **D** : Forced air duct<sup>16</sup> (Duct can be installed on the left [recommended] **or** on the right).
- E : Distance between framing and side fireplace standoff 18" (457 mm)
- **F** : Framing width (Installatio