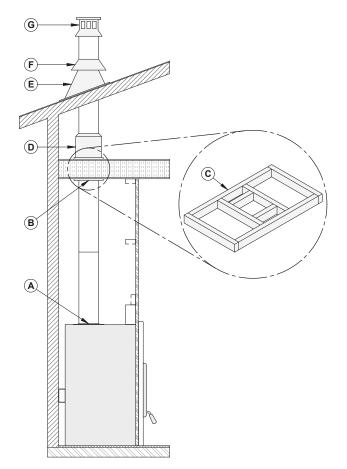

ST HAVE A MINIMUM HEIGHT OF 6 INCHES (15.25CM). THE TOP OF THE ENCLOSURE MUST BE MADE OF NON-COMBUSTIBLE MATERIALS.

Note: The chimney chase on the roof must be the same size as the flashing.

- Cut and frame square holes in all floors, ceilings, and roof that the chimney will go through to provide a 2" (50 mm) minimum clearance between the chimney and any combustible materials. Do not fill this 2" space with insulation or any other combustible material.
- In all cases, the chimney must start with a 6" diameter anchor plate attached to the fireplace.
- If the male anchor plate nozzle exceeds 2" (50 mm) in length (A), it must be cut above the lifting hooks welded inside the flue outlet so that it is sitting perfectly on the top of the fireplace.



### 9.3.2 Ceiling Supported Installation



- A : Anchor plate
- B: Ceiling support
- C: Framing opening
- D: Attic insulation shield
- E: Roof flashing
- F: Storm collar
- G: Chimney cap

- 1. Cut and frame square openings (C) in the ceiling, floor and roof where the chimney will pass. A 2" clearance must be maintained between the chimney and any combustible materials. The 2" space must remain empty, without insulation or any other combustible material. The size of the floor and ceiling holes must be in accordance with the chimney manufacturer's instructions.
- 2. From underneath the ceiling, install a ceiling support **(B)** in each floor where the chimney will pass. In the attic, install an attic radiation shield from above **(D)**.
- 3. Install an anchor plate (A) and a first chimney section on the fireplace. Install the numbe