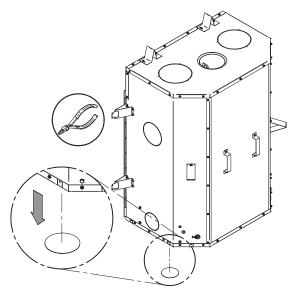

Installation and Operation Manual - HE325

| 8.7   |                                                               |    |
|-------|---------------------------------------------------------------|----|
| 8.8   | Non-Combustible Shelf Installation                            | 40 |
| 9. Th | e Venting System                                              | 40 |
| 9.1   | Location                                                      | 40 |
| 9.2   | Supply of Combustion Air                                      |    |
| 9.3   | Chimney Installation                                          |    |
| 9.4   | Angled Wall Pass-Thru Installation                            |    |
| 9.5   | Chimney Support Installation                                  |    |
| 9.6   | Approved Chimneys                                             |    |
| Appe  | ndix 1: Faceplate Installation                                | 50 |
| Appei | ndix 2: Optional Fresh Air Intake Installation                | 51 |
| Appei | ndix 3: Optional traditional Hot Air Gravity Kit Installation | 54 |
| Appei | ndix 4: Optional Forced Air Kit Installation                  | 57 |
| Appei | ndix 5: Optional Firescreen Installation                      | 58 |
| Appei | ndix 6: Refractory Panels Removal                             | 59 |
| Appei | ndix 7: Secondary Air Tubes and Baffle Installation           | 60 |
| Appei | ndix 8: Blower Replacement                                    | 61 |
| Appei | ndix 9: Exploded Diagram and Parts List                       | 53 |
|       |                                                               |    |