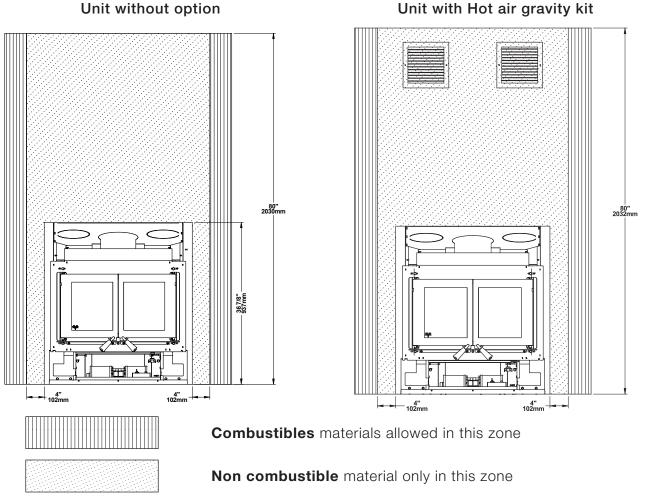

ue =1.92                  |
|-------------------------------------|---------------------------------------|
| Thickness = 4"                      | Thickness = 1"                        |
| R value = Thickness/K = $4/5 = 0.8$ | R value = Thickness/K = 1/1.92 = 0.52 |

Total R value = .8 + 0.52 = 1.32

<sup>&</sup>lt;sup>17</sup> Information as reported by manufacturers and other resources

<sup>&</sup>lt;sup>18</sup> Horizontal still air can't be «stack» to accumulate R-values; each layer must be separated with another non-combustible material.

#### Facing 8.7

Non-combustible finishing materials such as brick or ceramic can be glued to the facade of the fireplace. Do not put a seal between the faceplate and the finishing material to facilitate the removal of the faceplate if necessary.



# 8.8 Non-Combustible Shelf Installation

| POSITIONING AND DEPTH<br>OF THE SHELF |                      |  |  |
|---------------------------------------|----------------------|--|--|
| В                                     | C                    |  |  |
| 48" (1,21 m)                          | 12" or less (305 mm) |  |  |



# 9. The Venting System

The venting system, acts as the engine that drives the wood-heating system. Even the best fireplace will not function safely and efficiently as intended if it is not connected to a suitable chimney. The heat in the flue gases that pass from the fireplace into the chimney is not waste heat. This heat is what the chimney uses to make the draft that draws in combustion air, keeps smoke inside the fireplace and safely vents exhaust to outside.