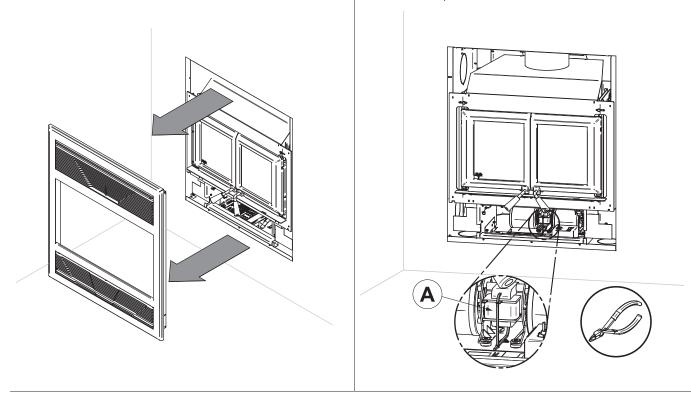

Installation and Operation Manual - HE325

| 8.7   |                                                               |    |
|-------|---------------------------------------------------------------|----|
| 8.8   | Non-Combustible Shelf Installation                            | 40 |
| 9. Th | e Venting System                                              | 40 |
| 9.1   | Location                                                      | 40 |
| 9.2   | Supply of Combustion Air                                      |    |
| 9.3   | Chimney Installation                                          |    |
| 9.4   | Angled Wall Pass-Thru Installation                            |    |
| 9.5   | Chimney Support Installation                                  |    |
| 9.6   | Approved Chimneys                                             |    |
| Appe  | ndix 1: Faceplate Installation                                | 50 |
| Appei | ndix 2: Optional Fresh Air Intake Installation                | 51 |
| Appei | ndix 3: Optional traditional Hot Air Gravity Kit Installation | 54 |
| Appei | ndix 4: Optional Forced Air Kit Installation                  | 57 |
| Appei | ndix 5: Optional Firescreen Installation                      | 58 |
| Appei | ndix 6: Refractory Panels Removal                             | 59 |
| Appei | ndix 7: Secondary Air Tubes and Baffle Installation           | 60 |
| Appei | ndix 8: Blower Replacement                                    | 61 |
| Appei | ndix 9: Exploded Diagram and Parts List                       | 53 |
|       |                                                               |    |