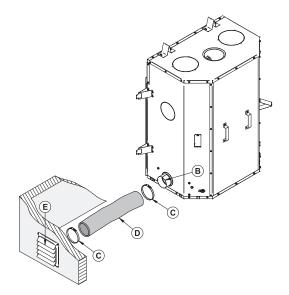

Installation and Operation Manual - HE325

| 8.7   |                                                               |    |
|-------|---------------------------------------------------------------|----|
| 8.8   | Non-Combustible Shelf Installation                            | 40 |
| 9. Th | e Venting System                                              | 40 |
| 9.1   | Location                                                      | 40 |
| 9.2   | Supply of Combustion Air                                      |    |
| 9.3   | Chimney Installation                                          |    |
| 9.4   | Angled Wall Pass-Thru Installation                            |    |
| 9.5   | Chimney Support Installation                                  |    |
| 9.6   | Approved Chimneys                                             |    |
| Appe  | ndix 1: Faceplate Installation                                | 50 |
| Appei | ndix 2: Optional Fresh Air Intake Installation                | 51 |
| Appei | ndix 3: Optional traditional Hot Air Gravity Kit Installation | 54 |
| Appei | ndix 4: Optional Forced Air Kit Installation                  | 57 |
| Appei | ndix 5: Optional Firescreen Installation                      | 58 |
| Appei | ndix 6: Refractory Panels Removal                             | 59 |
| Appei | ndix 7: Secondary Air Tubes and Baffle Installation           | 60 |
| Appei | ndix 8: Blower Replacement                                    | 61 |
| Appei | ndix 9: Exploded Diagram and Parts List                       | 53 |
|       |                                                               |    |