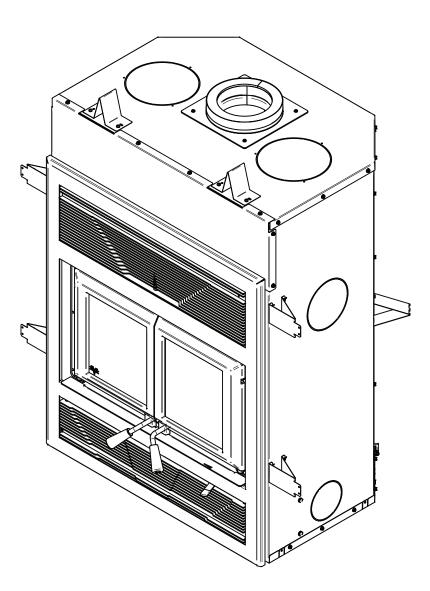

lympia Chimney /<br>SBI Venting Division | <ul> <li>Ventilated roof flashing.</li> </ul> | 1" Solid Pack: Ventis, Nexvent,<br>Champion Chimney System,<br>Rockford Chimney Systems |
| DuraVent                                  | <ul> <li>Ventilated roof flashing.</li> </ul> | 2" Solid Pack: Dura Plus HTC,<br>AC Triple Wall: Dura Plus                              |

### 9.6.1 Rafter protection

Rafter protectors, at the roof level, must be installed with this unit, if the chimney is enclosed at the attic level. Rafter protectors must be made of 22 ga or more galvanized steel and must have at least the dimension presented on the following diagram:



# APPENDIX 1: FACEPLATE INSTALLATION

A faceplate must be installed on this fireplace.

See the faceplate installation manual for more details.



# APPENDIX 2: OPTIONAL FRESH AIR INTAKE INSTALLATION

Follow the instructions below for connecting the fireplace to a fresh air intake:

- The insulated flexible pipe (D) should be of sufficient length (at least 10') and of a configuration to prevent condensation.
- The outside wall register (E) must not be installed:
  - More than 50% of the total height of the chimney;
  - At more than 10' (3 m) above the base of the fireplace;
  - More than 3' (0.9 m) below the base of the fireplace.
- The fresh air must come from outside the house. The air intake should not take air in the attic, basement or garage.
- The duct and the air intake can be installed above or below the floor level.



• The air intake should be installed high enough not to be obstructed by snow. It should be protected fro