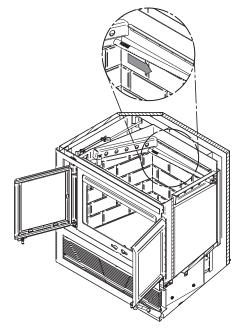

Installation and Operation Manual - HE325

| 8.7   |                                                               |    |
|-------|---------------------------------------------------------------|----|
| 8.8   | Non-Combustible Shelf Installation                            | 40 |
| 9. Th | e Venting System                                              | 40 |
| 9.1   | Location                                                      | 40 |
| 9.2   | Supply of Combustion Air                                      |    |
| 9.3   | Chimney Installation                                          |    |
| 9.4   | Angled Wall Pass-Thru Installation                            |    |
| 9.5   | Chimney Support Installation                                  |    |
| 9.6   | Approved Chimneys                                             |    |
| Appe  | ndix 1: Faceplate Installation                                | 50 |
| Appei | ndix 2: Optional Fresh Air Intake Installation                | 51 |
| Appei | ndix 3: Optional traditional Hot Air Gravity Kit Installation | 54 |
| Appei | ndix 4: Optional Forced Air Kit Installation                  | 57 |
| Appei | ndix 5: Optional Firescreen Installation                      | 58 |
| Appei | ndix 6: Refractory Panels Removal                             | 59 |
| Appei | ndix 7: Secondary Air Tubes and Baffle Installation           | 60 |
| Appei | ndix 8: Blower Replacement                                    | 61 |
| Appei | ndix 9: Exploded Diagram and Parts List                       | 53 |
|       |                                                               |    |