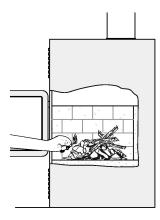

r liquids or aerosols to start or 'freshen up' a fire in this wood fireplace. Keep all such liquids well away from the fireplace while it is in use.

Here are three popular and effective ways to ignite wood fires.

#### 5.2.1 Conventional Method

The conventional method to build a wood fire is to crumple 5 to 10 sheets of newspaper and place them in the firebox and hold them in place with ten pieces of kindling wood. The kindling should be placed on and behind the newspaper.

Then add two or three small pieces of firewood. Open the air intake control completely and ignite the newspaper. Leave the door slightly ajar. Once the fire has ignited, the door can be closed with the air control still fully open. When the kindling is almost completely burned, standard firewood pieces can be added.



Do not leave the fireplace unattended when the door is slightly open. Always close and latch the door after the fire ignites.

## 5.2.2 The Top Down Method

This method is the opposite of the conventional method and only works properly if well-seasoned wood is used.

Place three or four small, split, dry logs in the firebox. Arrange the kindling wood on the logs in two layers at right angles and place a dozen finely split kindling on the second row. It is possible to use ragged paper but it may not hold in place since it tends to roll while it is burning. The best is to wrap a sheet on itself, grab the ends of the roll and make a knot.

Use four or five sheets of paper tied together and put them on top and around the kindling. Open the air intake control completely, ignite the paper and