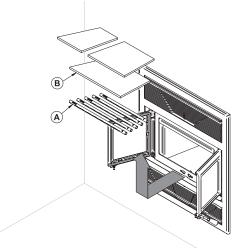

Installation and Operation Manual - HE325

| 8.7   |                                                               |    |
|-------|---------------------------------------------------------------|----|
| 8.8   | Non-Combustible Shelf Installation                            | 40 |
| 9. Th | e Venting System                                              | 40 |
| 9.1   | Location                                                      | 40 |
| 9.2   | Supply of Combustion Air                                      |    |
| 9.3   | Chimney Installation                                          |    |
| 9.4   | Angled Wall Pass-Thru Installation                            |    |
| 9.5   | Chimney Support Installation                                  |    |
| 9.6   | Approved Chimneys                                             |    |
| Appe  | ndix 1: Faceplate Installation                                | 50 |
| Appei | ndix 2: Optional Fresh Air Intake Installation                | 51 |
| Appei | ndix 3: Optional traditional Hot Air Gravity Kit Installation | 54 |
| Appei | ndix 4: Optional Forced Air Kit Installation                  | 57 |
| Appei | ndix 5: Optional Firescreen Installation                      | 58 |
| Appei | ndix 6: Refractory Panels Removal                             | 59 |
| Appei | ndix 7: Secondary Air Tubes and Baffle Installation           | 60 |
| Appei | ndix 8: Blower Replacement                                    | 61 |
| Appei | ndix 9: Exploded Diagram and Parts List                       | 53 |
|       |                                                               |    |