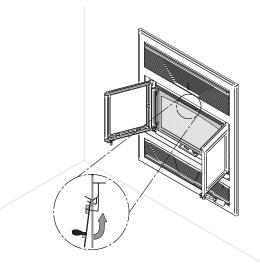

## TABLE OF CONTENTS

| PART                                            | A - OPERATION AND MAINTENANCE                                                                                                                                                |
|-------------------------------------------------|------------------------------------------------------------------------------------------------------------------------------------------------------------------------------|
| 1. Sa                                           | afety Information7                                                                                                                                                           |
| 2. Ge<br>2.1<br>2.2<br>2.3<br>2.4<br>2.5<br>2.6 | afety Information7eneral Information8Performances8Specifications9Dimensions10Materials13Zone Heating13Emissions and Efficiency14Idel14Tree Species14Log Length15Piece Size15 |
| 3.4                                             | Compressed Wood Logs15                                                                                                                                                       |
| 3.5                                             | Drying Time                                                                                                                                                                  |
| -                                               | perating the Fireplace                                                                                                                                                       |
| 4.1<br>4.2                                      | Using a Firescreen                                                                                                                                                           |
| 5. Bu                                           | urning Wood Efficiently                                                                                                                                                      |
| 5.1<br>5.2<br>5.3<br>5.4<br>5.5<br>5.6<br>5.7   | First Use.18Lighting Fires18Combustion Cycles19Rekindling a Fire.20Removing Ashes20Air Intake Control21Fire Types21                                                          |
| 6. Ma                                           | aintenance                                                                                                                                                                   |
| 6.1<br>6.2<br>6.3<br>6.4<br>6.5                 | Cleaning and Painting23Refractory Material and Baffle23Glass Door24Door26Exhaust System27                                                                                    |
| PART                                            | B – INSTALLATION                                                                                                                                                             |
| <b>7. Sa</b><br>7.1<br>7.2                      | afety Information and Standards                                                                                                                                              |
| 8. Fi                                           | replace Installation                                                                                                                                                         |
| 8.1<br>8.2<br>8.3<br>8.4<br>8.5<br>8.6          | Standoff Installation.30Optional Carrying Handles.30Location.31Clearances to Combustibles.31Framing Construction.31Hearth Extension Construction.35                          |

Installation and Operation Manual - HE325

| 8.7   |                                                               |    |
|-------|---------------------------------------------------------------|----|
| 8.8   | Non-Combustible Shelf Installation                            | 40 |
| 9. Th | e Venting System                                              | 40 |
| 9.1   | Location                                                      | 40 |
| 9.2   | Supply of Combustion Air                                      |    |
| 9.3   | Chimney Installation                                          |    |
| 9.4   | Angled Wall Pass-Thru Installation                            |    |
| 9.5   | Chimney Support Installation                                  |    |
| 9.6   | Approved Chimneys                                             |    |
| Appe  | ndix 1: Faceplate Installation                                | 50 |
| Appei | ndix 2: Optional Fresh Air Intake Installation                | 51 |
| Appei | ndix 3: Optional traditional Hot Air Gravity Kit Installation | 54 |
| Appei | ndix 4: Optional Forced Air Kit Installation                  | 57 |
| Appei | ndix 5: Optional Firescreen Installation                      | 58 |
| Appei | ndix 6: Refractory Panels Removal                             | 59 |
| Appei | ndix 7: Secondary Air Tubes and Baffle Installation           | 60 |
| Appei | ndix 8: Blower Replacement                                    | 61 |
| Appei | ndix 9: Exploded Diagram and Parts List                       | 53 |
|       |                                                               |    |