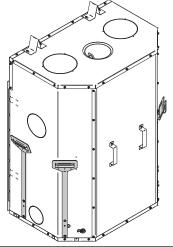

Code» are to be followed in the absence of local code requirements.

This fireplace is not approved for use with a so-called "positive flue connection" to the clay tile of a masonry chimney.

## 8. Fireplace Installation

#### 8.1 Standoff Installation

Before installing the fireplace, **it is mandatory to install the standoffs** on the top **(L)**, on the sides and **(O)** and **(P)** the back **(N)** of the fireplace. The standoffs can be found in the fireplace firebox and and the screws **(M)** to install them can be found in the fireplace manual.



#### 8.2 Optional Carrying Handles

To facilitate the transport of the fireplace, handles sold as an option may be used. They are installed on each side of the fireplace. Wearing gloves is strongly recommended when moving the fireplace.





#### 8.3 Location

The best location for the fireplace should consider the location of windows, doors, and circulation in the room. There must be enough space in front of the fireplace for the hearth extension and mantel and on the sides or back for the different heat distribution system, for the fresh air intake and for the chimney. Ideally, the chimney must be able to pass through the house without the need to cut floor joists or roof trusses.

### 8.4 Clearances to Combustibles

The clearances shown in this section have been determined by test according to procedures set out in safety standards ULC S610 (Canada) and UL127 (U.S.A.). When the fireplace is installed so that its surfaces are at or beyond the minimum clearances specified, combustible surfaces will not overheat under normal