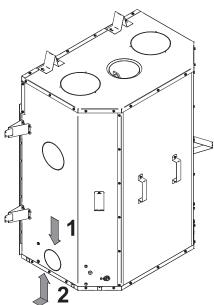

Installation and Operation Manual - HE325

| 8.7   |                                                               |    |
|-------|---------------------------------------------------------------|----|
| 8.8   | Non-Combustible Shelf Installation                            | 40 |
| 9. Th | e Venting System                                              | 40 |
| 9.1   | Location                                                      | 40 |
| 9.2   | Supply of Combustion Air                                      |    |
| 9.3   | Chimney Installation                                          |    |
| 9.4   | Angled Wall Pass-Thru Installation                            |    |
| 9.5   | Chimney Support Installation                                  |    |
| 9.6   | Approved Chimneys                                             |    |
| Appe  | ndix 1: Faceplate Installation                                | 50 |
| Appei | ndix 2: Optional Fresh Air Intake Installation                | 51 |
| Appei | ndix 3: Optional traditional Hot Air Gravity Kit Installation | 54 |
| Appei | ndix 4: Optional Forced Air Kit Installation                  | 57 |
| Appei | ndix 5: Optional Firescreen Installation                      | 58 |
| Appei | ndix 6: Refractory Panels Removal                             | 59 |
| Appei | ndix 7: Secondary Air Tubes and Baffle Installation           | 60 |
| Appei | ndix 8: Blower Replacement                                    | 61 |
| Appei | ndix 9: Exploded Diagram and Parts List                       | 53 |
|       |                                                               |    |