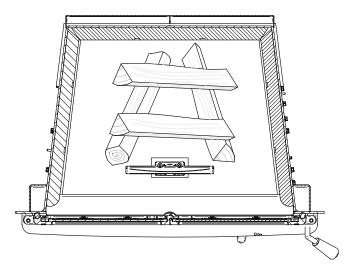

it kindling on the second row. It is possible to use ragged paper but it may not hold in place since it tends to roll while it is burning. The best is to wrap a sheet on itself, grab the ends of the roll and make a knot.

Use four or five sheets of paper tied together and put them on top and around the kindling. Open the air intake control completely, ignite the paper and close the door.

The top down fire method has two advantages over the traditional method: first, the fire does not collapse on itself, and it is not necessary to add wood gradually since the combustion chamber is full before the fire is lit.

The following load orientation is the one who will give the best performance for this fireplace. The figure below is for reference only. The quantity and size of the logs may vary.



#### 5.2.3 Two Parallel Logs Method

Two spit logs are placed in the firebox with a few sheets of twisted newspapers in between the logs. Fine kindling is added across the two logs and some larger kindling across those, log cabin style. Newspaper is lit.

#### 5.2.4 Using Fire Starters

Commercial fire starters can be used instead of a newspaper. Some of these starters are made of sawdust and wax and others are made of specialized flammable solid chemicals. Always follow the package directions when using.

Gel starters can also be used, but only to light a fire, in a cold combustion chamber without hot embers inside.

#### 5.3 Combustion Cycles

Wood heating with a space heater is very different than other forms of heating. There will be temperature variations in different parts of the h