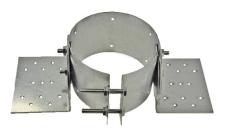

Pass-Thru Installation

 $\mathbf{A}$ 

 $\mathbf{C}$ 

B

When passing through a combustible wall with the chimney at a 30° or 45° angle (Canada only), an angled wall pass-thru must be installed. Follow the chimney manufacturer's installation instructions.

In cold climate locations, it is recommended to use the insulated wall pass-thru to maintain the home's thermal barrier.

| Α | Wall pass-thru |
|---|----------------|
| В | Interior wall  |
| С | Exterior wall  |

# 9.5 Chimney Support Installation

### 9.5.1 Roof Support

The universal roof support can be used on:

- a roof to support the chimney;
- a floor, ceiling, or roof over an offset to support the chimney or;

Always follow the manufacturer's instructions for the maximum chimney height that can be supported by the support.





This support is used above a chimney offset. When the offset of the chimney pass through a wall, this support can be installed on the wall to support the chimney.



# 9.5.3 Offset chimney installation

ENGLISH

It is permitted to offset the chimney when installing provided that the following measures are always respected. For a **left or right deviation (A)** there must always be a distance of **11**" between the chimney and combustible materials. For a **forward deviation (C)** there must always be a distance of **4 3/4**" between chimney and combustible material and **rear deflection (B)**, there should be a 2" distance between the chimney and combustible materials. It is permitted to offset the chimney when installing the two elbows directly on the anchor plate.



For example, for t