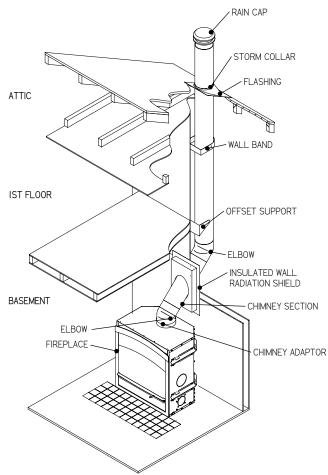

Installation and Operation Manual - HE325

| 8.7   |                                                               |    |
|-------|---------------------------------------------------------------|----|
| 8.8   | Non-Combustible Shelf Installation                            | 40 |
| 9. Th | e Venting System                                              | 40 |
| 9.1   | Location                                                      | 40 |
| 9.2   | Supply of Combustion Air                                      |    |
| 9.3   | Chimney Installation                                          |    |
| 9.4   | Angled Wall Pass-Thru Installation                            |    |
| 9.5   | Chimney Support Installation                                  |    |
| 9.6   | Approved Chimneys                                             |    |
| Appe  | ndix 1: Faceplate Installation                                | 50 |
| Appei | ndix 2: Optional Fresh Air Intake Installation                | 51 |
| Appei | ndix 3: Optional traditional Hot Air Gravity Kit Installation | 54 |
| Appei | ndix 4: Optional Forced Air Kit Installation                  | 57 |
| Appei | ndix 5: Optional Firescreen Installation                      | 58 |
| Appei | ndix 6: Refractory Panels Removal                             | 59 |
| Appei | ndix 7: Secondary Air Tubes and Baffle Installation           | 60 |
| Appei | ndix 8: Blower Replacement                                    | 61 |
| Appei | ndix 9: Exploded Diagram and Parts List                       | 53 |
|       |                                                               |    |