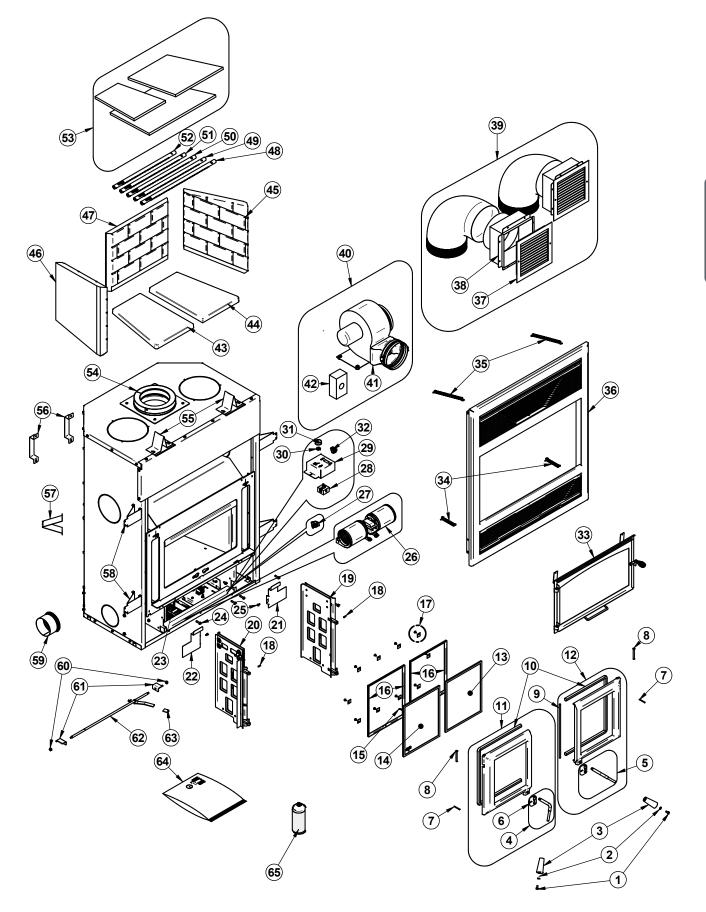

Installation and Operation Manual - HE325

| 8.7   |                                                               |    |
|-------|---------------------------------------------------------------|----|
| 8.8   | Non-Combustible Shelf Installation                            | 40 |
| 9. Th | e Venting System                                              | 40 |
| 9.1   | Location                                                      | 40 |
| 9.2   | Supply of Combustion Air                                      |    |
| 9.3   | Chimney Installation                                          |    |
| 9.4   | Angled Wall Pass-Thru Installation                            |    |
| 9.5   | Chimney Support Installation                                  |    |
| 9.6   | Approved Chimneys                                             |    |
| Appe  | ndix 1: Faceplate Installation                                | 50 |
| Appei | ndix 2: Optional Fresh Air Intake Installation                | 51 |
| Appei | ndix 3: Optional traditional Hot Air Gravity Kit Installation | 54 |
| Appei | ndix 4: Optional Forced Air Kit Installation                  | 57 |
| Appei | ndix 5: Optional Firescreen Installation                      | 58 |
| Appei | ndix 6: Refractory Panels Removal                             | 59 |
| Appei | ndix 7: Secondary Air Tubes and Baffle Installation           | 60 |
| Appei | ndix 8: Blower Replacement                                    | 61 |
| Appei | ndix 9: Exploded Diagram and Parts List                       | 53 |
|       |                                                               |    |