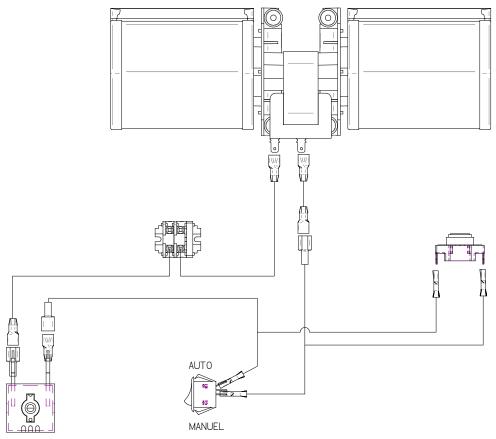

Installation and Operation Manual - HE325

| 8.7   |                                                               |    |
|-------|---------------------------------------------------------------|----|
| 8.8   | Non-Combustible Shelf Installation                            | 40 |
| 9. Th | e Venting System                                              | 40 |
| 9.1   | Location                                                      | 40 |
| 9.2   | Supply of Combustion Air                                      |    |
| 9.3   | Chimney Installation                                          |    |
| 9.4   | Angled Wall Pass-Thru Installation                            |    |
| 9.5   | Chimney Support Installation                                  |    |
| 9.6   | Approved Chimneys                                             |    |
| Appe  | ndix 1: Faceplate Installation                                | 50 |
| Appei | ndix 2: Optional Fresh Air Intake Installation                | 51 |
| Appei | ndix 3: Optional traditional Hot Air Gravity Kit Installation | 54 |
| Appei | ndix 4: Optional Forced Air Kit Installation                  | 57 |
| Appei | ndix 5: Optional Firescreen Installation                      | 58 |
| Appei | ndix 6: Refractory Panels Removal                             | 59 |
| Appei | ndix 7: Secondary Air Tubes and Baffle Installation           | 60 |
| Appei | ndix 8: Blower Replacement                                    | 61 |
| Appei | ndix 9: Exploded Diagram and Parts List                       | 53 |
|       |                                                               |    |