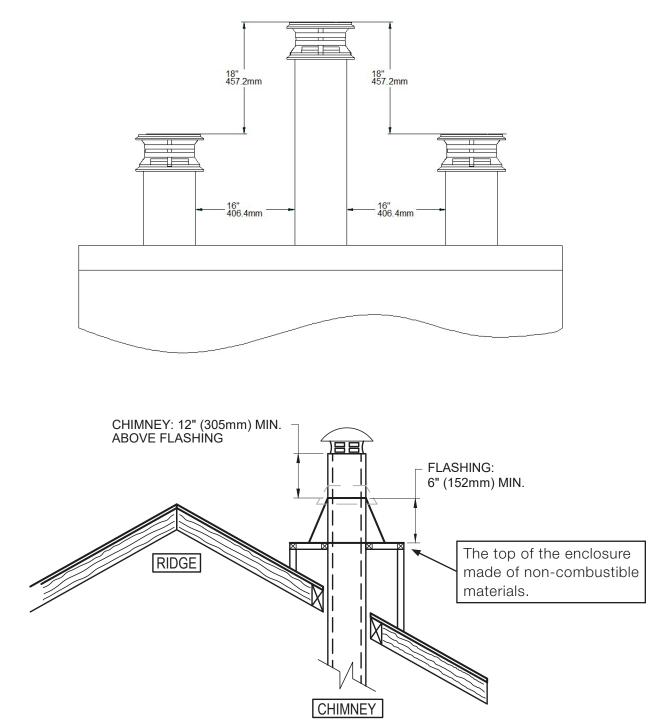

th the roof, it must be secured using a roof brace.
- A rain cap must be installed on top of the chimney.
- A clearance of 2" (50 mm) between the chimney and any combustible material is required outside the fireplace's chase (see section 9.5.3, offset chimney installation, for clearances requirement inside the fireplace's chase). This space must remain free, without insulation or other combustible material. The parts of the chimney that pass into inhabited spaces must be enclosed in an enclosure.

 For installations where more than one chimney is located in the same non-chase or within the same area, we suggest that their terminations be separated by at least 16» (410 mm) horizontally, and 18» (460 mm) vertically. This separation is to prevent smoke migrating from one chimney to another.



• WARNING: IF THE CHIMNEY IS INSTALLED IN AN ENCLOSURE ABOVE THE ROOF, IT MUST EXCEED THE TOP OF THE FLASHING CONE BY AT LEAST 12 INCHES (30 CM). THE FLASHING MUST HAVE A MINIMUM HEIGHT OF 6 INCHES (15.25CM). THE TOP OF THE ENCLOSURE MUST BE MADE OF NON-COMBUSTIBLE MATERIALS.

Note: The chimney chase on the roof must be the same size as the flashing.

- Cut and frame square holes in all floors, ceilings, and roof that the chimney will go through to provide a 2" (50 mm) minimum clearance between the chimney and any combustible materials. Do not fill this 2" space with insulation or any other combustible material.
- In all cases, the chimney must start with a 6" diameter anchor plate attached to the fireplace.
- If the male anchor plate nozzle exceeds 2" (50 mm) in length (A), it must be c