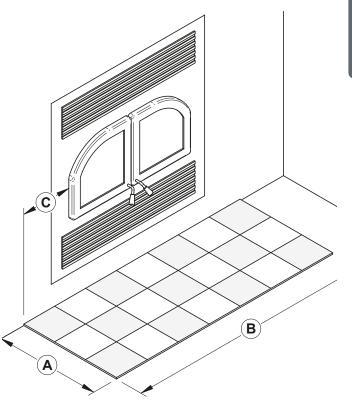

less   | Yes (1.00)           | 16"<br>(406 mm) | 36 ¾"<br>(933 mm) | 8"<br>(203 mm) |
| #3     | Raised base of more than 4" | No                   | 16"<br>(406 mm) | 36 ¾"<br>(933 mm) | 8"<br>(203 mm) |

Regardless of the installation type, there must be at least 8" (203 mm) on each side of the fireplace door opening **(C)**.

Floor protection must be a continuous noncombustible surface such as ceramic, concrete board, brick or other equivalent material approved as floor protection. If the ceramic is used, it must be placed on a continuous non-combustible panel to prevent spills from being brought into contact with the floor through cracks or gaps in the ceramic slurry. Alternatives approved by the local building code may also be used.

Do not leave carpets under the floor protection.



### 8.6.5 R Factor

There are two ways to calculate the R-value of the floor protection. First, by adding the R-values of materials used, or by the conversion if the K factor and thickness of the floor protection are given.

To calculate the total R value from R values of the materials used, simply add the R-values of materials. If the result is equal to or greater than the R-value requirements, the combination is acceptable. R-values of some selected materials are shown below :

| MATERIAL                                 | CONDUCTIVITY (K)<br>PER INCH | RESISTANCE (R) PER INCH<br>THICKNESS |
|------------------------------------------|------------------------------|--------------------------------------|
| Micore® 160                              | 0.39                         | 2.54