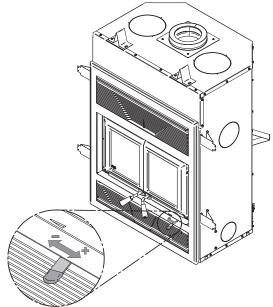

METALLIC CONTAINER OR ON A WOODEN DECK.

#### 5.6 Air Intake Control

Once the firewood, firebox and chimney are hot, air intake can be reduced to achieve a steady burn.

As the air intake is reduced, the burn rate decreases. This has the effect of distributing the thermal energy of the fuel over a longer period of time. In addition, the flow rate of exhaust through the appliance and flue pipe slows down, which increases the duration of the energy transfer of the exhaust gases. As the air intake is reduced, the flame slows down.

If the flames diminish to the point of disappearing, the air intake has been reduced too early in the combustion cycle or the wood used is too wet. If the wood is dry and the air control is used properly, the flames should decrease, but remain bright and stable.



On the other hand, too much air can make the fire uncontrollable, creating very high temperatures in the unit as well as in the chimney and seriously damaging them. A reddish glow on the unit and on the chimney components indicates overheating. Excessive temperatures can cause a chimney fire.

#### 5.7 Fire Types

Using the air intake control is not the only way to match the fireplace heat output to the desired temperature in the house. A house will need far less heating in October than in January to maintain a comfortable temperature. Filling the firebox full in fall weather will overheat the space. Otherwise, the combustion rate will have to be reduced to a minimum and the fire will be smoky and inefficient.

Here are some suggestions for building fires suitable for different heating n