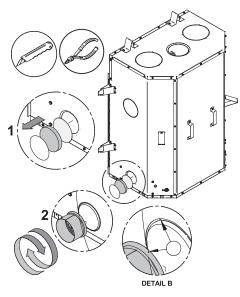

Installation and Operation Manual - HE325

| 8.7   |                                                               |    |
|-------|---------------------------------------------------------------|----|
| 8.8   | Non-Combustible Shelf Installation                            | 40 |
| 9. Th | e Venting System                                              | 40 |
| 9.1   | Location                                                      | 40 |
| 9.2   | Supply of Combustion Air                                      |    |
| 9.3   | Chimney Installation                                          |    |
| 9.4   | Angled Wall Pass-Thru Installation                            |    |
| 9.5   | Chimney Support Installation                                  |    |
| 9.6   | Approved Chimneys                                             |    |
| Appe  | ndix 1: Faceplate Installation                                | 50 |
| Appei | ndix 2: Optional Fresh Air Intake Installation                | 51 |
| Appei | ndix 3: Optional traditional Hot Air Gravity Kit Installation | 54 |
| Appei | ndix 4: Optional Forced Air Kit Installation                  | 57 |
| Appei | ndix 5: Optional Firescreen Installation                      | 58 |
| Appei | ndix 6: Refractory Panels Removal                             | 59 |
| Appei | ndix 7: Secondary Air Tubes and Baffle Installation           | 60 |
| Appei | ndix 8: Blower Replacement                                    | 61 |
| Appei | ndix 9: Exploded Diagram and Parts List                       | 53 |
|       |                                                               |    |