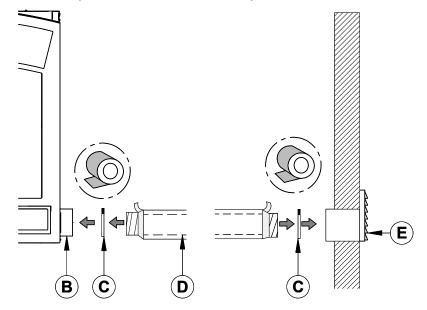

ut.
- 2. Install the adapter included in the fireplace (2) and align the notch of the adapter (T) with the one on the fireplace. Turn the adapter clockwise.



Fresh air intake on the right side



Fresh air intake underneath

Install the flexible duct (D) on the fresh-air inlet adapter (B) using one hose clamp (C). Fix the other end to the outer wall register (E) using the second hose clamp (C). The outer wall register (E) must be installed outside the house.

To properly install the flexible duct, gently remove the insulation and plastic wrap to expose the duct. Fix the duct using clamps. Stick aluminum tape around the joint between the duct and adapter to make the connection airtight. Carefully replace the insulation and plastic wrap on the duct. Secure the plastic with aluminum tape.



4. To complete the installation, make a hole of 1/4" to 1/2" (6 mm to 13 mm) bigger than the duct diameter on the outside wall of the house at the chosen location. From outside, place the outside wall register in the hole (open side down) and fasten the register to the wall, with screws.

Use the required length for the installation while respecting the maximum length of 30' (9 m). To avoid condensation, it is recommended to use an insulated duct long enough and containing a «P-Trap» loop. This configuration can be done inside the chase, but must at all times maintain clearances to combustibles.



It is strongly recommended to install a mechanical shutter that closes the outside air inlet when the fireplace is not in use.

# APPENDIX 3: OPTIONAL TRADITIONAL HOT AIR GRAVITY KIT INSTALLAT