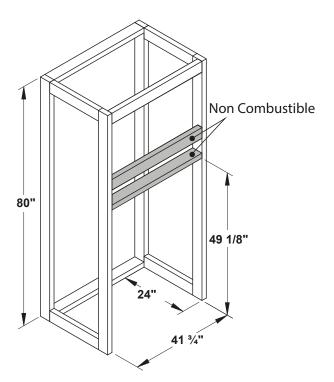

) (15")

**G:** Distance between the framing and the first stud (3")

# WARNING : DO NOT FILL THE REQUIRED EMPTY SPACE INSIDE THE ENCLOSURE WITH INSULATION OR ANY OTHER MATERIAL.



The fireplace must not be in contact with any insulation or loose filling material. Inside the chase, around the fireplace, insulation should be covered with drywall panels or any other finishing material except where noncombustible material is required.

#### 8.5.2 Fireplace Framing

## Framing dimensions should be used as a reference only

If a finishing material is installed inside the enclosure, its thickness must be added to the following measurements.

- Framing width 41 3/4" (100 mm)
- Framing height to the first header 49 1/8" (1248 mm)
- Framing depth 24 " (10 mm)
- Framing total height 80" (2032 mm)





If a finishing material is installed inside the enclosure, its thickness must be added to the following measurements.

- A : Fresh air intake duct<sup>14</sup> (Fresh air intake can be installed on the right, left or underneath).
- **B** : Distance between framing and side fireplace standoff 12" (305 mm)
- C : Framing width (Installation with centered fireplace) 60 <sup>3</sup>/<sub>4</sub>" (1543 mm)

#### 8.5.4 Framing with forced air kit<sup>15</sup>



If a finishing material is installed inside the enclosure, its thickness must be added to the following measurements.

- **D** : Forced air duct<sup>16</sup> (Duct can be installed on the left [recommended] **or** on the right).
- E : Distance between framing and side fireplace standoff 18" (457 mm)
- **F** : Framing width (Installat