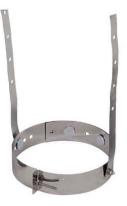

l pass-thru must be installed. Follow the chimney manufacturer's installation instructions.

In cold climate locations, it is recommended to use the insulated wall pass-thru to maintain the home's thermal barrier.

| Α | Wall pass-thru |
|---|----------------|
| В | Interior wall  |
| С | Exterior wall  |

# 9.5 Chimney Support Installation

### 9.5.1 Roof Support

The universal roof support can be used on:

- a roof to support the chimney;
- a floor, ceiling, or roof over an offset to support the chimney or;

Always follow the manufacturer's instructions for the maximum chimney height that can be supported by the support.





This support is used above a chimney offset. When the offset of the chimney pass through a wall, this support can be installed on the wall to support the chimney.



# 9.5.3 Offset chimney installation

ENGLISH

It is permitted to offset the chimney when installing provided that the following measures are always respected. For a **left or right deviation (A)** there must always be a distance of **11**" between the chimney and combustible materials. For a **forward deviation (C)** there must always be a distance of **4 3/4**" between chimney and combustible material and **rear deflection (B)**, there should be a 2" distance between the chimney and combustible materials. It is permitted to offset the chimney when installing the two elbows directly on the anchor plate.



For example, for the next installation, the chimney cannot be closer to the combustible materials than the **value (A)**. Therefore, the enclosure should be 11 inches from the chimney.