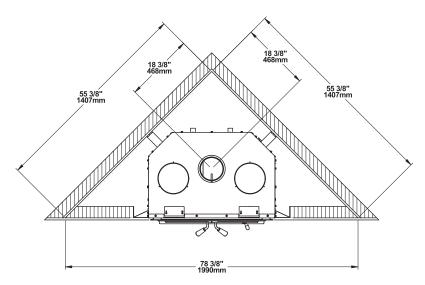

## TABLE OF CONTENTS

| PART                                            | A - OPERATION AND MAINTENANCE                                                                                                                                                |
|-------------------------------------------------|------------------------------------------------------------------------------------------------------------------------------------------------------------------------------|
| 1. Sa                                           | afety Information7                                                                                                                                                           |
| 2. Ge<br>2.1<br>2.2<br>2.3<br>2.4<br>2.5<br>2.6 | afety Information7eneral Information8Performances8Specifications9Dimensions10Materials13Zone Heating13Emissions and Efficiency14Idel14Tree Species14Log Length15Piece Size15 |
| 3.4                                             | Compressed Wood Logs15                                                                                                                                                       |
| 3.5                                             | Drying Time                                                                                                                                                                  |
| -                                               | perating the Fireplace                                                                                                                                                       |
| 4.1<br>4.2                                      | Using a Firescreen                                                                                                                                                           |
| 5. Bu                                           | urning Wood Efficiently                                                                                                                                                      |
| 5.1<br>5.2<br>5.3<br>5.4<br>5.5<br>5.6<br>5.7   | First Use.18Lighting Fires18Combustion Cycles19Rekindling a Fire.20Removing Ashes20Air Intake Control21Fire Types21                                                          |
| 6. Ma                                           | aintenance                                                                                                                                                                   |
| 6.1<br>6.2<br>6.3<br>6.4<br>6.5                 | Cleaning and Painting23Refractory Material and Baffle23Glass Door24Door26Exhaust System27                                                                                    |
| PART                                            | B – INSTALLATION                                                                                                                                                             |
| <b>7. Sa</b><br>7.1<br>7.2                      | afety Information and Standards                                                                                                                                              |
| 8. Fi                                           | replace Installation                                                                                                                                                         |
| 8.1<br>8.2<br>8.3<br>8.4<br>8.5<br>8.6          | Standoff Installation.30Optional Carrying Handles.30Location.31Clearances to Combustibles.31Framing Construction.31Hearth Extension Construction.35                          |