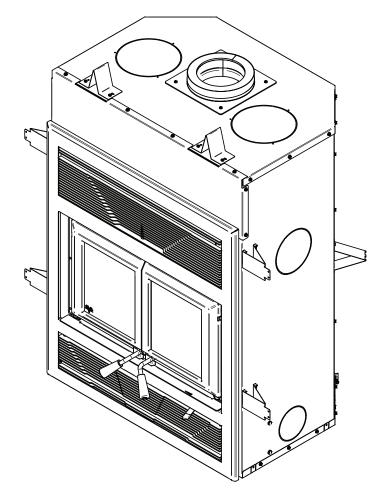

## TABLE OF CONTENTS

| PART                                            | A - OPERATION AND MAINTENANCE                                                                                                                                                |
|-------------------------------------------------|------------------------------------------------------------------------------------------------------------------------------------------------------------------------------|
| 1. Sa                                           | afety Information7                                                                                                                                                           |
| 2. Ge<br>2.1<br>2.2<br>2.3<br>2.4<br>2.5<br>2.6 | afety Information7eneral Information8Performances8Specifications9Dimensions10Materials13Zone Heating13Emissions and Efficiency14Idel14Tree Species14Log Length15Piece Size15 |
| 3.4                                             | Compressed Wood Logs15                                                                                                                                                       |
| 3.5                                             | Drying Time                                                                                                                                                                  |
| -                                               | perating the Fireplace                                                                                                                                                       |
| 4.1<br>4.2                                      | Using a Firescreen                                                                                                                                                           |
| 5. Bu                                           | urning Wood Efficiently                                                                                                                                                      |
| 5.1<br>5.2<br>5.3<br>5.4<br>5.5<br>5.6<br>5.7   | First Use.18Lighting Fires18Combustion Cycles19Rekindling a Fire.20Removing Ashes20Air Intake Control21Fire Types21                                                          |
| 6. Ma                                           | aintenance                                                                                                                                                                   |
| 6.1<br>6.2<br>6.3<br>6.4<br>6.5                 | Cleaning and Painting23Refractory Material and Baffle23Glass Door24Door26Exhaust System27                                                                                    |
| PART                                            | B – INSTALLATION                                                                                                                                                             |
| <b>7. Sa</b><br>7.1<br>7.2                      | afety Information and Standards                                                                                                                                              |
| 8. Fi                                           | replace Installation                                                                                                                                                         |
| 8.1<br>8.2<br>8.3<br>8.4<br>8.5<br>8.6          | Standoff Installation.30Optional Carrying Handles.30Location.31Clearances to Combustibles.31Framing Construction.31Hearth Extension Construction.35                          |