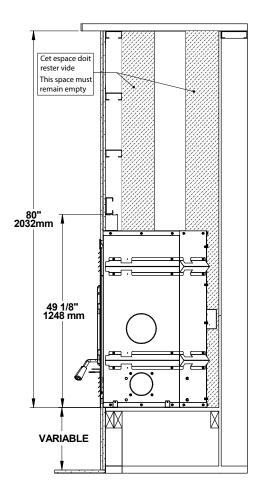

replace.
- Install only the cripple studs needed to support the finishing material and mantle.



#### 8.5.1 Framing with gravity air kit install



The framing dimensions are for reference only.

Framing touching the grills must be made from non-combustible materials (dark area). Finishing material covering the dark framing must be made from non-combustible materials. See facing section.

**E:** Minimum distance between the grill and the combustible ceiling (8")

**F:** Minimum distance below the grill to non-combustible stud (14")

**F:** Minimum distance between the grill and a non-combustible shelf (Not shown) (15")

**G:** Distance between the framing and the first stud (3")

# WARNING : DO NOT FILL THE REQUIRED EMPTY SPACE INSIDE THE ENCLOSURE WITH INSULATION OR ANY OTHER MATERIAL.



The fireplace must not be in contact with any insulation or loose filling material. Inside the chase, around the fireplace, insulation should be covered with drywall panels or any other finishing material except where noncombustible material is required.

#### 8.5.2 Fireplace Framing

## Framing dimensions should be used as a reference only

If a finishing material is installed inside the enclosure, its thickness must be added to the following measurements.

- Framing width 41 3/4" (100 mm)
- Framing height to the first header 49 1/8" (1248 mm)
- Framing depth 24 " (10 mm)
- Framing total height 80" (2032 mm)





If a finishing material is installed inside the enclosure, its thickness must be added to the following measurements.

- A : Fresh air intake duct<sup>14</sup> (Fresh air intak