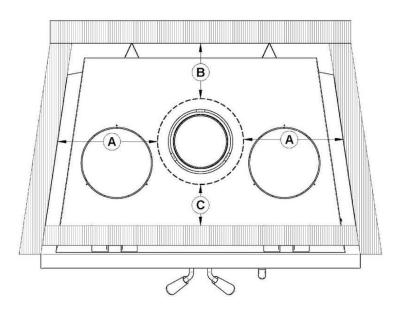

by the support.





This support is used above a chimney offset. When the offset of the chimney pass through a wall, this support can be installed on the wall to support the chimney.



# 9.5.3 Offset chimney installation

ENGLISH

It is permitted to offset the chimney when installing provided that the following measures are always respected. For a **left or right deviation (A)** there must always be a distance of **11**" between the chimney and combustible materials. For a **forward deviation (C)** there must always be a distance of **4 3/4**" between chimney and combustible material and **rear deflection (B)**, there should be a 2" distance between the chimney and combustible materials. It is permitted to offset the chimney when installing the two elbows directly on the anchor plate.



For example, for the next installation, the chimney cannot be closer to the combustible materials than the **value (A)**. Therefore, the enclosure should be 11 inches from the chimney.



| Table | 4 | ; | Approved | Chimneys |
|-------|---|---|----------|----------|
|-------|---|---|----------|----------|

| CHIMNEY<br>MANUFACTURER                 | MODEL                    | ТҮРЕ           | DIAMETER    |
|-----------------------------------------|--------------------------|----------------|-------------|
| Olympia Chimney<br>SBI Venting Division | Ventis                   | 1" Solid Pack  | 6" (152 mm) |
| SBI Venting Division                    | Nexvent                  | 1" Solid Pack  | 6" (152 mm) |
| Olympia Chimney                         | Champion Chimney System  | 1" Solid P