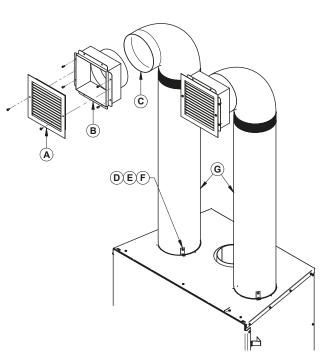

egister to the wall, with screws.

Use the required length for the installation while respecting the maximum length of 30' (9 m). To avoid condensation, it is recommended to use an insulated duct long enough and containing a «P-Trap» loop. This configuration can be done inside the chase, but must at all times maintain clearances to combustibles.



It is strongly recommended to install a mechanical shutter that closes the outside air inlet when the fireplace is not in use.

# APPENDIX 3: OPTIONAL TRADITIONAL HOT AIR GRAVITY KIT INSTALLATION

The kit includes:

- 2 hot air outlets (grilles (A) and frames (B));
- 2 90° elbows (C);
- 6 steel brackets (D) with fastening screws
   (E) and self-tapping screws (F)

Parts not included in the kit:

- 8" rigid ducting (G), 26 ga, galvanized steel.



#### Dimensions of hot air outlet frame with elbow





### Dimensions of hot air outlet decorative grille with elbow



# Installation rules and advice

- The minimum height of the hot air duct is 68" (1.7 m). It must be measured from the base of the fireplace to the top of the hot air outlets.
- Do not connect the hot air ducts to a central heating system. The malfunction of the heating system would overheat the fireplace.
- Do not use insulated flexible ducts as they may overheat.
- Do not use «T» fittings or anything other than those listed below.
- All ducts must be placed vertically or horizontally. Never route the ducting downwards.
- The flaps of the hot air outlet grills must point down to prevent overheating of the adjacent ceilings.
- Always install both hot air outlet grilles