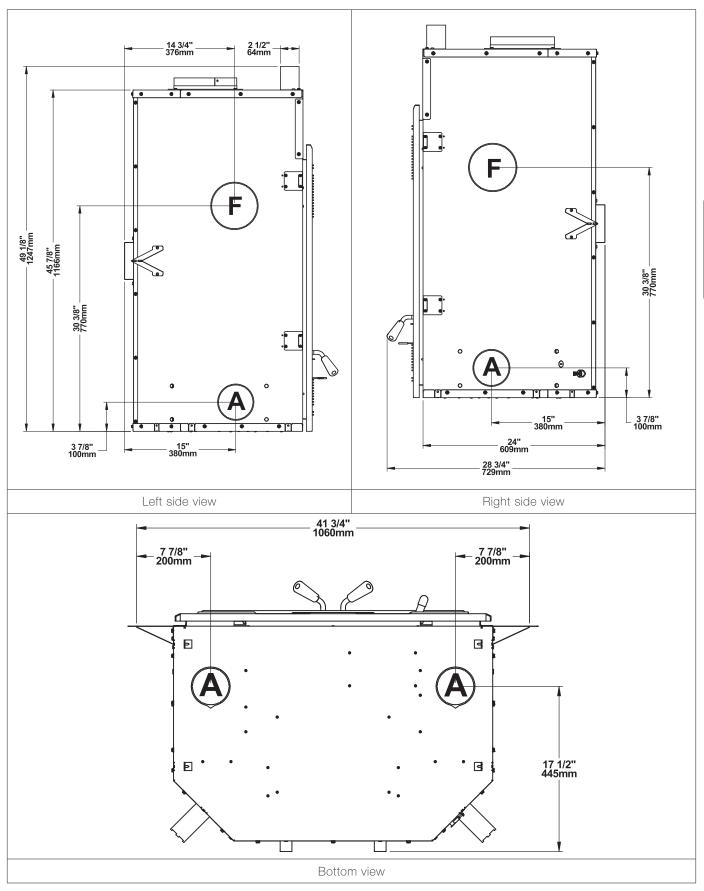

## TABLE OF CONTENTS

| PART                                            | A - OPERATION AND MAINTENANCE                                                                                                                                                |
|-------------------------------------------------|------------------------------------------------------------------------------------------------------------------------------------------------------------------------------|
| 1. Sa                                           | afety Information7                                                                                                                                                           |
| 2. Ge<br>2.1<br>2.2<br>2.3<br>2.4<br>2.5<br>2.6 | afety Information7eneral Information8Performances8Specifications9Dimensions10Materials13Zone Heating13Emissions and Efficiency14Idel14Tree Species14Log Length15Piece Size15 |
| 3.4                                             | Compressed Wood Logs15                                                                                                                                                       |
| 3.5                                             | Drying Time                                                                                                                                                                  |
| -                                               | perating the Fireplace                                                                                                                                                       |
| 4.1<br>4.2                                      | Using a Firescreen                                                                                                                                                           |
| 5. Bu                                           | urning Wood Efficiently                                                                                                                                                      |
| 5.1<br>5.2<br>5.3<br>5.4<br>5.5<br>5.6<br>5.7   | First Use.18Lighting Fires18Combustion Cycles19Rekindling a Fire.20Removing Ashes20Air Intake Control21Fire Types21                                                          |
| 6. Ma                                           | aintenance                                                                                                                                                                   |
| 6.1<br>6.2<br>6.3<br>6.4<br>6.5                 | Cleaning and Painting23Refractory Material and Baffle23Glass Door24Door26Exhaust System27                                                                                    |
| PART                                            | B – INSTALLATION                                                                                                                                                             |
| <b>7. Sa</b><br>7.1<br>7.2                      | afety Information and Standards                                                                                                                                              |
| 8. Fi                                           | replace Installation                                                                                                                                                         |
| 8.1<br>8.2<br>8.3<br>8.4<br>8.5<br>8.6          | Standoff Installation.30Optional Carrying Handles.30Location.31Clearances to Combustibles.31Framing Construction.31Hearth Extension Construction.35                          |