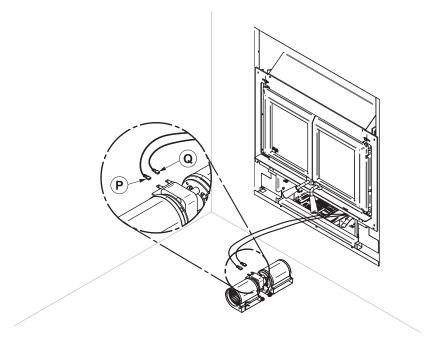

Installation and Operation Manual - HE325

| 8.7   |                                                               |    |
|-------|---------------------------------------------------------------|----|
| 8.8   | Non-Combustible Shelf Installation                            | 40 |
| 9. Th | e Venting System                                              | 40 |
| 9.1   | Location                                                      | 40 |
| 9.2   | Supply of Combustion Air                                      |    |
| 9.3   | Chimney Installation                                          |    |
| 9.4   | Angled Wall Pass-Thru Installation                            |    |
| 9.5   | Chimney Support Installation                                  |    |
| 9.6   | Approved Chimneys                                             |    |
| Appe  | ndix 1: Faceplate Installation                                | 50 |
| Appei | ndix 2: Optional Fresh Air Intake Installation                | 51 |
| Appei | ndix 3: Optional traditional Hot Air Gravity Kit Installation | 54 |
| Appei | ndix 4: Optional Forced Air Kit Installation                  | 57 |
| Appei | ndix 5: Optional Firescreen Installation                      | 58 |
| Appei | ndix 6: Refractory Panels Removal                             | 59 |
| Appei | ndix 7: Secondary Air Tubes and Baffle Installation           | 60 |
| Appei | ndix 8: Blower Replacement                                    | 61 |
| Appei | ndix 9: Exploded Diagram and Parts List                       | 53 |
|       |                                                               |    |