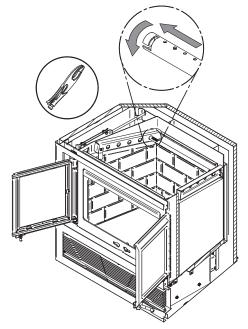

op door opening making sure to insert the top firescreen bracket behind the primary air deflector.
- 4. Lift the firescreen upwards and push the bottom part towards the fireplace then let the firescreen rest on the bottom of the door opening.





# APPENDIX 6: REFRACTORY PANELS REMOVAL

1. Using a ratchet and a Torx (T-30) bit , unscrew the two screws (D) holding the andiron (C).



2. Using a power driver, remove the refractory panel brackets **(G)** and the side refractory panels **(I)**.



3. Remove the back refractory panel (F).



# APPENDIX 7: SECONDARY AIR TUBES AND BAFFLE INSTALLATION

1. Starting with the rear tube, lean and insert the right end of the secondary air tube into the rear right channel hole. Then lift and insert the left end of the tube into the rear left channel.



- Align the notch in the left end of the tube with the key of the left air channel hole. Using a «Wise grip» hold the tube and lock it in place by turning the tube as shown. Make sure the notch reaches the end of the key way.
- 3. Repeat for center back tube.
- 4. Put the baffle in place.
- 5. Repeat steps 1 and 2 for the two front tubes.
- 6. To remove the tubes use the above steps in reverse order.

Note that secondary air tubes (A) can be replaced without removing the baffle board (B).





# **APPENDIX 8: BLOWER REPLACEMENT**

To facilitate the blower replacement, it is recommended to remove the faceplate first. Refer to the faceplate installation manual for more details.

1. Take off the faceplate

2. Cut the ty-rap. Lift the blower **(A)** located under the firebox towards the back