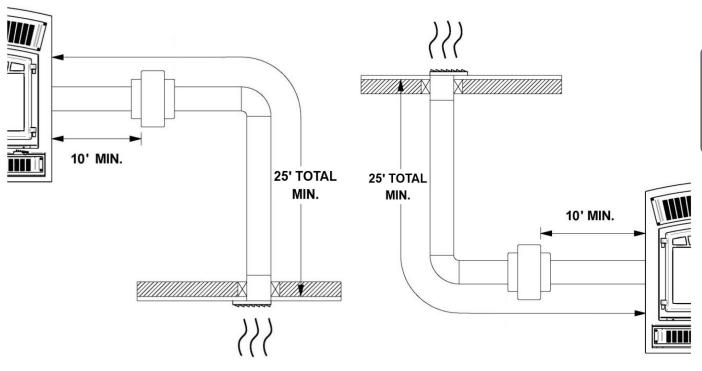

Installation and Operation Manual - HE325

| 8.7   |                                                               |    |
|-------|---------------------------------------------------------------|----|
| 8.8   | Non-Combustible Shelf Installation                            | 40 |
| 9. Th | e Venting System                                              | 40 |
| 9.1   | Location                                                      | 40 |
| 9.2   | Supply of Combustion Air                                      |    |
| 9.3   | Chimney Installation                                          |    |
| 9.4   | Angled Wall Pass-Thru Installation                            |    |
| 9.5   | Chimney Support Installation                                  |    |
| 9.6   | Approved Chimneys                                             |    |
| Appe  | ndix 1: Faceplate Installation                                | 50 |
| Appei | ndix 2: Optional Fresh Air Intake Installation                | 51 |
| Appei | ndix 3: Optional traditional Hot Air Gravity Kit Installation | 54 |
| Appei | ndix 4: Optional Forced Air Kit Installation                  | 57 |
| Appei | ndix 5: Optional Firescreen Installation                      | 58 |
| Appei | ndix 6: Refractory Panels Removal                             | 59 |
| Appei | ndix 7: Secondary Air Tubes and Baffle Installation           | 60 |
| Appei | ndix 8: Blower Replacement                                    | 61 |
| Appei | ndix 9: Exploded Diagram and Parts List                       | 53 |
|       |                                                               |    |