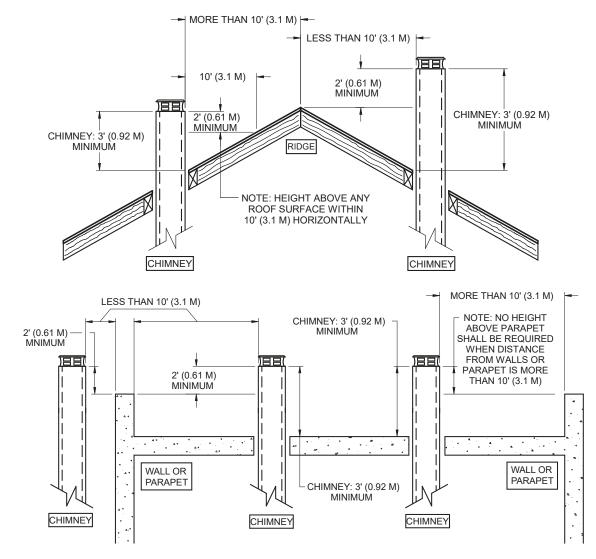

minimum height of the chimney system is installed, the operating conditions must be optimal (interior chimney, minimum height of 18" (457 mm) before any deviation, etc.).

ENGLISH

- The **chimney** must have **at least one support**. The maximum chimney length that should be supported by the fireplace is 9 feet (2.75 m) for 2" Solid Pack chimney (5 cm) and 12 feet (3.7 m) for 1" Solid Pack chimney.
- The chimney must extend at least 3 ft. (92 cm) above its point of contact with the roof and at least 2 ft. (61 cm) higher than any wall, roof or building within 10 ft. (3.1 m) of it.
- WARNING : IF THE CHIMNEY IS INSTALLED IN AN ENCLOSURE ABOVE THE ROOF, IT MUST EXCEED THE STORM COLLAR HEIGHT BY AT LEAST 12 INCHES (30 CM). THE TOP OF THE ENCLOSURE MUST BE MADE OF NON-COMBUSTIBLE MATERIALS.



- Avoid deviations as much as possible, especially the sharp ones. Each deviation adds restriction to the system and can lead to draft problems.
- If the chimney extends higher than 5 ft. (1.5 m) above its point of contact with the roof, it must be secured using a roof brace.
- A rain cap must be installed on top of the chimney.
- A clearance of 2" (50 mm) between the chimney and any combustible material is required outside the fireplace's chase (see section 9.5.3, offset chimney installation, for clearances requirement inside the fireplace's chase). This space must remain free, without insulation or other combustible material. The parts of the chimney that pass into inhabited spaces must be enclosed in an enclosure.

 For installations where more than one chimney is located in the same