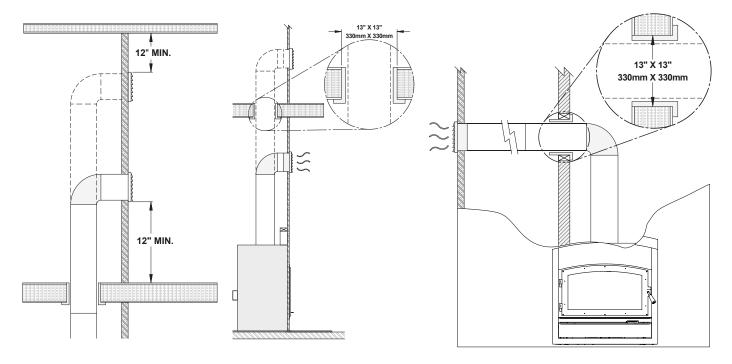

Installation and Operation Manual - HE325

| 8.7   |                                                               |    |
|-------|---------------------------------------------------------------|----|
| 8.8   | Non-Combustible Shelf Installation                            | 40 |
| 9. Th | e Venting System                                              | 40 |
| 9.1   | Location                                                      | 40 |
| 9.2   | Supply of Combustion Air                                      |    |
| 9.3   | Chimney Installation                                          |    |
| 9.4   | Angled Wall Pass-Thru Installation                            |    |
| 9.5   | Chimney Support Installation                                  |    |
| 9.6   | Approved Chimneys                                             |    |
| Appe  | ndix 1: Faceplate Installation                                | 50 |
| Appei | ndix 2: Optional Fresh Air Intake Installation                | 51 |
| Appei | ndix 3: Optional traditional Hot Air Gravity Kit Installation | 54 |
| Appei | ndix 4: Optional Forced Air Kit Installation                  | 57 |
| Appei | ndix 5: Optional Firescreen Installation                      | 58 |
| Appei | ndix 6: Refractory Panels Removal                             | 59 |
| Appei | ndix 7: Secondary Air Tubes and Baffle Installation           | 60 |
| Appei | ndix 8: Blower Replacement                                    | 61 |
| Appei | ndix 9: Exploded Diagram and Parts List                       | 53 |
|       |                                                               |    |