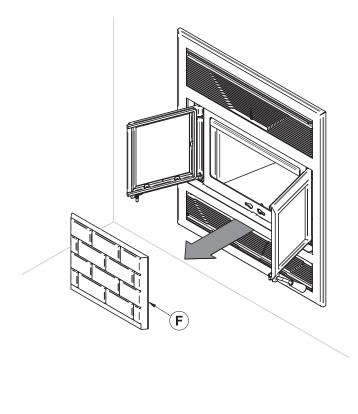

l supplied with the firescreen.

### Warning: Never leave the fireplace unattended while in use with the firescreen.

1. Open the doors.

2. Hold the firescreen and bring it close to the door opening.

- 3. Lean the upper part of the firescreen against the top door opening making sure to insert the top firescreen bracket behind the primary air deflector.
- 4. Lift the firescreen upwards and push the bottom part towards the fireplace then let the firescreen rest on the bottom of the door opening.





# APPENDIX 6: REFRACTORY PANELS REMOVAL

1. Using a ratchet and a Torx (T-30) bit , unscrew the two screws (D) holding the andiron (C).



2. Using a power driver, remove the refractory panel brackets **(G)** and the side refractory panels **(I)**.



3. Remove the back refractory panel (F).



# APPENDIX 7: SECONDARY AIR TUBES AND BAFFLE INSTALLATION

1. Starting with the rear tube, lean and insert the right end of the secondary air tube into the rear right channel hole. Then lift and insert the left end of the tube into the rear left channel.



- Align the notch in the left end of the tube with the key of the left air channel hole. Using a «Wise grip» hold the tube and lock it in place by turning the tube as shown. Make sure the notch reaches the end of the key way.
- 3. Repeat for center back tube.
- 4. Put the baffle in place.
- 5. Repeat steps 1 and 2 for the two front tubes.
- 6. To remove the tubes use the above steps in reverse order.

Note that secondary air tubes (A) can be replaced without removing the baffle board (B).





# **APPENDIX 8: BLOWER REPLACEMENT**

To