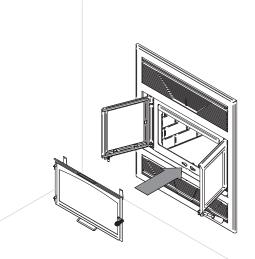

## TABLE OF CONTENTS

| PART                                            | A - OPERATION AND MAINTENANCE                                                                                                                                                |
|-------------------------------------------------|------------------------------------------------------------------------------------------------------------------------------------------------------------------------------|
| 1. Sa                                           | afety Information7                                                                                                                                                           |
| 2. Ge<br>2.1<br>2.2<br>2.3<br>2.4<br>2.5<br>2.6 | afety Information7eneral Information8Performances8Specifications9Dimensions10Materials13Zone Heating13Emissions and Efficiency14Idel14Tree Species14Log Length15Piece Size15 |
| 3.4                                             | Compressed Wood Logs15                                                                                                                                                       |
| 3.5                                             | Drying Time                                                                                                                                                                  |
| -                                               | perating the Fireplace                                                                                                                                                       |
| 4.1<br>4.2                                      | Using a Firescreen                                                                                                                                                           |
| 5. Bu                                           | urning Wood Efficiently                                                                                                                                                      |
| 5.1<br>5.2<br>5.3<br>5.4<br>5.5<br>5.6<br>5.7   | First Use.18Lighting Fires18Combustion Cycles19Rekindling a Fire.20Removing Ashes20Air Intake Control21Fire Types21                                                          |
| 6. Ma                                           | aintenance                                                                                                                                                                   |
| 6.1<br>6.2<br>6.3<br>6.4<br>6.5                 | Cleaning and Painting23Refractory Material and Baffle23Glass Door24Door26Exhaust System27                                                                                    |
| PART                                            | B – INSTALLATION                                                                                                                                                             |
| <b>7. Sa</b><br>7.1<br>7.2                      | afety Information and Standards                                                                                                                                              |
| 8. Fi                                           | replace Installation                                                                                                                                                         |
| 8.1<br>8.2<br>8.3<br>8.4<br>8.5<br>8.6          | Standoff Installation.30Optional Carrying Handles.30Location.31Clearances to Combustibles.31Framing Construction.31Hearth Extension Construction.35                          |

Installation and Operation Manual - HE325

| 8.7   |                                                               |    |
|-------|---------------------------------------------------------------|----|
| 8.8   | Non-Combustible Shelf Installation                            | 40 |
| 9. Th | e Venting System                                              | 40 |
| 9.1   | Location                                                      | 40 |
| 9.2   | Supply of Combustion Air                                      |    |
| 9.3   | Chimney Installation                                          |    |
| 9.4   | Angled Wall Pass-Thru Installation                            |    |
| 9.5   | Chimney Support Installation                                  |    |
| 9.6   | Approved Chimneys                                             |    |
| Appe  | ndix 1: Faceplate Installation                                | 50 |
| Appei | ndix 2: Optional Fresh Air Intake Installation                | 51 |
| Appei | ndix 3: Optional traditional Hot Air Gravity Kit Installation | 54 |
| Appei | ndix 4: Optional Forced Air Kit Installation                  | 57 |
| Appei | ndix 5: Optional Firescreen Installation                      | 58 |
| Appei | ndix 6: Refractory Panels Removal                             | 59 |
| Appei | ndix 7: Secondary Air Tubes and Baffle Installation           | 60 |
| Appei | ndix 8: Blower Replacement                                    | 61 |
| Appei | ndix 9: Exploded Diagram and Parts List                       | 53 |
|       |                                                               |    |