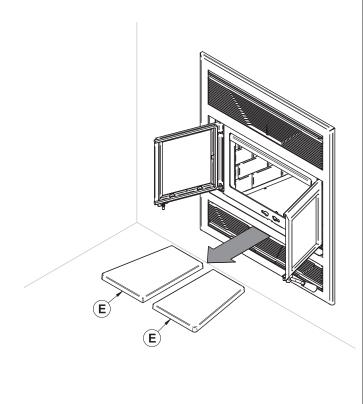

n

# **APPENDIX 5: OPTIONAL FIRESCREEN INSTALLATION**

A firescreen door can be installed on the fireplace. For more details, refer to the installation manual supplied with the firescreen.

### Warning: Never leave the fireplace unattended while in use with the firescreen.

1. Open the doors.

2. Hold the firescreen and bring it close to the door opening.

- 3. Lean the upper part of the firescreen against the top door opening making sure to insert the top firescreen bracket behind the primary air deflector.
- 4. Lift the firescreen upwards and push the bottom part towards the fireplace then let the firescreen rest on the bottom of the door opening.





# APPENDIX 6: REFRACTORY PANELS REMOVAL

1. Using a ratchet and a Torx (T-30) bit , unscrew the two screws (D) holding the andiron (C).



2. Using a power driver, remove the refractory panel brackets **(G)** and the side refractory panels **(I)**.



3. Remove the back refractory panel (F).



# APPENDIX 7: SECONDARY AIR TUBES AND BAFFLE INSTALLATION

1. Starting with the rear tube, lean and insert the right end of the secondary air tube into the rear right channel hole. Then lift and insert the left end of the tube into the rear left channel.



- Align the notch in the left end of the tube with the key of the left air channel hole. Using a «Wise grip» hold the tube and lock it in place by turning the tube as shown. Make sure the notch reaches the end of the key way.
- 3. Repeat for center back tube.
- 4. Put the baffle in place.
- 5. Repeat steps 1 and 2 for the two front tubes.
- 6. To remove the tubes use the above ste