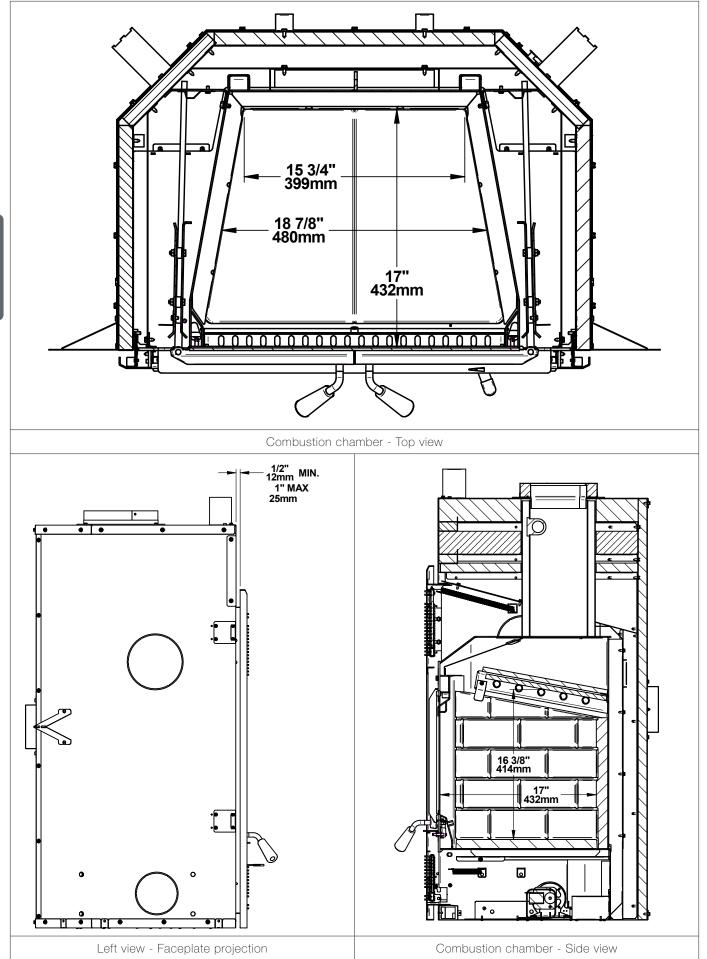

## TABLE OF CONTENTS

| PART                                            | A - OPERATION AND MAINTENANCE                                                                                                                                                |
|-------------------------------------------------|------------------------------------------------------------------------------------------------------------------------------------------------------------------------------|
| 1. Sa                                           | afety Information7                                                                                                                                                           |
| 2. Ge<br>2.1<br>2.2<br>2.3<br>2.4<br>2.5<br>2.6 | afety Information7eneral Information8Performances8Specifications9Dimensions10Materials13Zone Heating13Emissions and Efficiency14Idel14Tree Species14Log Length15Piece Size15 |
| 3.4                                             | Compressed Wood Logs15                                                                                                                                                       |
| 3.5                                             | Drying Time                                                                                                                                                                  |
| -                                               | perating the Fireplace                                                                                                                                                       |
| 4.1<br>4.2                                      | Using a Firescreen                                                                                                                                                           |
| 5. Bu                                           | urning Wood Efficiently                                                                                                                                                      |
| 5.1<br>5.2<br>5.3<br>5.4<br>5.5<br>5.6<br>5.7   | First Use.18Lighting Fires18Combustion Cycles19Rekindling a Fire.20Removing Ashes20Air Intake Control21Fire Types21                                                          |
| 6. Ma                                           | aintenance                                                                                                                                                                   |
| 6.1<br>6.2<br>6.3<br>6.4<br>6.5                 | Cleaning and Painting23Refractory Material and Baffle23Glass Door24Door26Exhaust System27                                                                                    |
| PART                                            | B – INSTALLATION                                                                                                                                                             |
| <b>7. Sa</b><br>7.1<br>7.2                      | afety Information and Standards                                                                                                                                              |
| 8. Fi                                           | replace Installation                                                                                                                                                         |
| 8.1<br>8.2<br>8.3<br>8.4<br>8.5<br>8.6          | Standoff Installation.30Optional Carrying Handles.30Location.31Clearances to Combustibles.31Framing Construction.31Hearth Extension Construction.35                          |