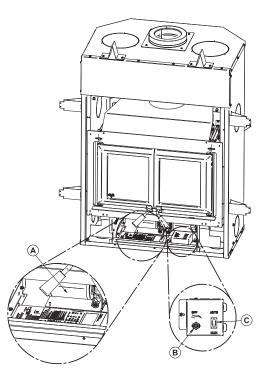

s to increase airflow around the fireplace air jacket and improve hot air circulation in the room. When used regularly, the blower can provide a small increase in efficiency, up to 2%. However, the use of a blower should not be used as a way to gain more output from a fireplace that is undersized for the space it is intended to heat.

The blower can operate in automatic or manual mode. To choose the mode, just press the rocker switch **(B)** and choose «AUTO» for automatic mode and «MAN» for manual mode.

<u>Automatic mode:</u> Press the rocker switch **(B)** and choose the «AUTO» mode. Choose the operating speed of the blower with the rheostat button **(C)** above. The blower will start automatically when the fireplace is warm and will shut down automatically when the fireplace is cold.



<u>Manual mode</u>: Press the rocker switch **(B)** and select the «MAN» mode. Choose the operating speed of the blower with the rheostat button **(C)** above. The blower will start immediately. The blower must be stopped manually, either by turning the rheostat button **(C)** fully to the left or by changing the mode.

<u>OFF:</u> To completely turn off the blower, turn the rheostat button **(C)** counterclockwise until the blower stops.

## 5. Burning Wood Efficiently

## 5.1 First Use

Two things happen when burning the first few fires; the paint cures and the internal components are conditioned. As the paint cures, some of the chemicals vaporize. The vapors are not poisonous, but they smell bad. Fresh paint fumes can also trigger false alarms in smoke detectors. When lighting the hea