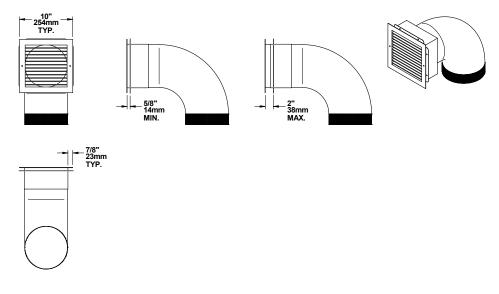

Installation and Operation Manual - HE325

| 8.7   |                                                               |    |
|-------|---------------------------------------------------------------|----|
| 8.8   | Non-Combustible Shelf Installation                            | 40 |
| 9. Th | e Venting System                                              | 40 |
| 9.1   | Location                                                      | 40 |
| 9.2   | Supply of Combustion Air                                      |    |
| 9.3   | Chimney Installation                                          |    |
| 9.4   | Angled Wall Pass-Thru Installation                            |    |
| 9.5   | Chimney Support Installation                                  |    |
| 9.6   | Approved Chimneys                                             |    |
| Appe  | ndix 1: Faceplate Installation                                | 50 |
| Appei | ndix 2: Optional Fresh Air Intake Installation                | 51 |
| Appei | ndix 3: Optional traditional Hot Air Gravity Kit Installation | 54 |
| Appei | ndix 4: Optional Forced Air Kit Installation                  | 57 |
| Appei | ndix 5: Optional Firescreen Installation                      | 58 |
| Appei | ndix 6: Refractory Panels Removal                             | 59 |
| Appei | ndix 7: Secondary Air Tubes and Baffle Installation           | 60 |
| Appei | ndix 8: Blower Replacement                                    | 61 |
| Appei | ndix 9: Exploded Diagram and Parts List                       | 53 |
|       |                                                               |    |