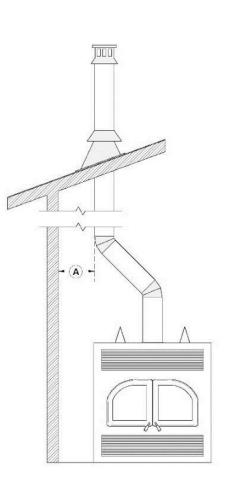

# 9.5.3 Offset chimney installation

ENGLISH

It is permitted to offset the chimney when installing provided that the following measures are always respected. For a **left or right deviation (A)** there must always be a distance of **11**" between the chimney and combustible materials. For a **forward deviation (C)** there must always be a distance of **4 3/4**" between chimney and combustible material and **rear deflection (B)**, there should be a 2" distance between the chimney and combustible materials. It is permitted to offset the chimney when installing the two elbows directly on the anchor plate.



For example, for the next installation, the chimney cannot be closer to the combustible materials than the **value (A)**. Therefore, the enclosure should be 11 inches from the chimney.



| Table | 4 | ; | Approved | Chimneys |
|-------|---|---|----------|----------|
|-------|---|---|----------|----------|

| CHIMNEY<br>MANUFACTURER                 | MODEL                    | ТҮРЕ           | DIAMETER    |
|-----------------------------------------|--------------------------|----------------|-------------|
| Olympia Chimney<br>SBI Venting Division | Ventis                   | 1" Solid Pack  | 6" (152 mm) |
| SBI Venting Division                    | Nexvent                  | 1" Solid Pack  | 6" (152 mm) |
| Olympia Chimney                         | Champion Chimney System  | 1" Solid Pack  | 6" (152 mm) |
| Olympia Chimney                         | Rockford Chimney Systems | 1" Solid Pack  | 6" (152 mm) |
| DuraVent                                | Dura Tech