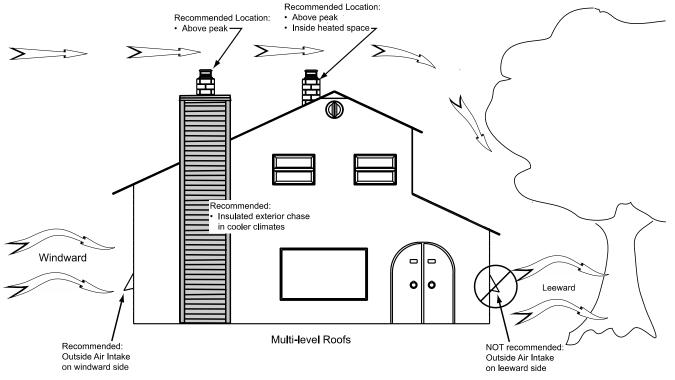

tronger draft, accumulate fewer creosote deposits and will be unaffected by cold temperatures or harsh winds.

Outside chimneys will lead to cold back drafting when there is no fire in the fireplace, slow kindling of new fires, and smoke roll-out when the door is open for loading.

# 9.2 Supply of Combustion Air

The safest and most reliable supply of combustion air for a fireplace is from the room in which it is installed. Room air is already preheated so it will not chill the fire, and its availability is not affected by wind pressures on the house. The only case in which the fireplace may not have adequate access to combustion air is if the operation of a powerful exhaust device (such as a kitchen range exhaust) causes the pressure in the house to become negative relative to outdoors.



# 9.3 Chimney Installation

The chimney manufacturer's installation manual takes precedence over the following installation instructions. To ensure a safe installation, please refer to it. Some non-illustrated parts may be required.

# 9.3.1 General Advices

- This wood burning fireplace has optimum performance and efficiency when connected to a **chimney** with a **6" (150 mm) diameter flue**, only the chimneys listed in the <u>«Table 4 :</u> <u>Approved Chimneys</u> can be used.
- To insure a good draft, it is recommended to have a length of 18" (457 mm) from the top of the unit to the first offset. However, starting using a 30° or 45° (Canada Only) elbow is also approved.
- A CHIMNEY VENTING A FIREPLACE SHALL NOT VENT ANY OTHER APPLIANCE.
- The **minimum height of the chimney** system