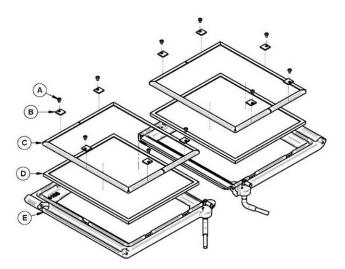

Do not clean the glass when the fireplace is hot.

Do not abuse the glass door by striking or slamming shut.

Do not use the fireplace if the glass is broken.

#### 6.3.2 Replacement

The glass used is a ceramic glass, 5/32" (4 mm) thick,12 ½" x 11 ½" (319 mm x 283 mm) tested to reach temperatures up to 1400° F. If the glass breaks, it must be replaced with one having the same specification. Tempered glass or ordinary glass will not withstand the high temperatures of this unit.

To replace the glass, use the following procedure;

Remove the glass retaining screws (A) and clips (B) then the metal frames (C) that hold the glass (D) to the door frame (E). Lift out the glass (D) and pull off the old gasket. Do the same for the other door.

This is a good time to clean the glass thoroughly.



To remove or replace the glass (G):

- 1. Remove the door **(H)** and place it face-down on something soft.
- 2. Remove the glass retainers (E) held in place by the screws (D).
- 3. Remove the frames (F).
- 4. Remove the glass. If it is damaged install a new one in place. The replacement glass must have a gasket all around.
- 5. Reinstall the glass, being careful to centre the glass in the door and not to over-tightening the retaining screw.

The two main causes of broken door glass are uneven placement in the door and over-tightening the retaining screws.

#### 6.3.3 Gasket

The glass gasket is flat, adhesive-backed, woven fibreglass. The gasket must be centred on the edge of the glass.

- 1. Follow the steps of the previous section to remove the glass.
- 2. Remove the old gasket and cl